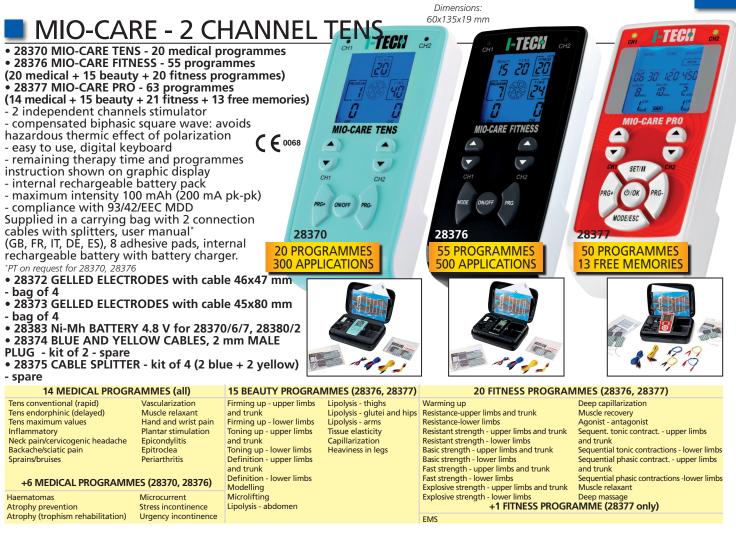

## • 28380 MIO-IONOTENS 37 programmes

2 channel stimulator with high output power and a complete list of TENS programmes, rehabilitation programmes and free memories. Portable and easy to use with backlit display and digital keyboard. 14 TENS programmes, 10 rehabilitation programmes including 3 ionophoresis treatments and 13 free memories (adjustable frequency, width impulse and time). Supplied in a carrying bag, with 2 cables, ionophoresis kit, 1 set of 4 pre-gelled electrodes (41x41 mm), 1 set of 4 pre-gelled electrodes (40x80 mm), belt clip, internal rechargeable battery (long lasting), charger, user manual GB, FR, IT, ES (DE on request).