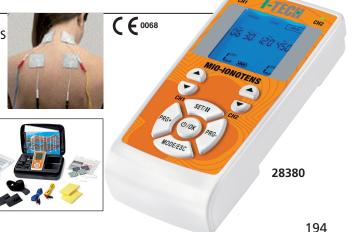

## • 28380 MIO-IONOTENS 37 programmes

2 channel stimulator with high output power and a complete list of TENS programmes, rehabilitation programmes and free memories. Portable and easy to use with backlit display and digital keyboard. 14 TENS programmes, 10 rehabilitation programmes including 3 ionophoresis treatments and 13 free memories (adjustable frequency, width impulse and time). Supplied in a carrying bag, with 2 cables, ionophoresis kit, 1 set of 4 pre-gelled electrodes (41x41 mm), 1 set of 4 pre-gelled electrodes (40x80 mm), belt clip, internal rechargeable battery (long lasting), charger, user manual GB, FR, IT, ES (DE on request).