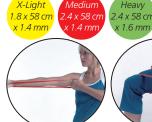

#### • 47040 SET OF 4 TONE LOOPS

The closed-loop flat band fits comfortable around the upper and lower legs. It helps to exercise the muscles of hips and leas. 47040

Set includes 4 below loops: each in a different colour-coded level. Tone loop 18 mm x 58 cm x 1.4 mm

Tone loop 24 mm x 58 cm x 1.4 mm Tone loop 24 mm x 58 cm x 1.6 mm Tone loop 30 mm x 58 cm x 1.6 mm