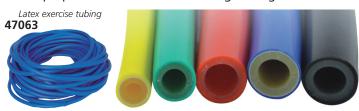

## RESISTIVE EXERCISE TUBING

Tubing is an affordable and convenient training tool which provides effective upper and lower-body workout. Elastic properties for resistive and strengthening exercise.

| GIMA<br>Code | LATEX EXERCISE TUBING | Thickness | Strength | Length |
|--------------|-----------------------|-----------|----------|--------|
| 47060        | Latex tube            | 1.5 mm    | 0        | 25 m   |
| 47061        | Latex tube            | 2 mm      |          | 25 m   |
| 47062        | Latex tube            | 2.5 mm    |          | 25 m   |
| 47063        | Latex tube            | 3 mm      |          | 25 m   |
| 47064        | Latex tube            | 3.5 mm    |          | 25 m   |