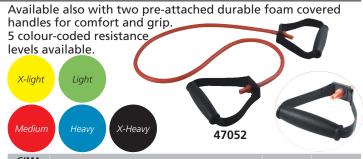

| GIMA<br>Code | LATEX TUBE WITH TPR HANDLES | Strength | Length |
|--------------|-----------------------------|----------|--------|
| 47050        | Latex tube with TPR handles | 0        | 125 cm |
| 47051        | Latex tube with TPR handles |          | 125 cm |
| 47052        | Latex tube with TPR handles |          | 125 cm |
| 47053        | Latex tube with TPR handles |          | 125 cm |
| 47054        | Latex tube with TPR handles |          | 125 cm |