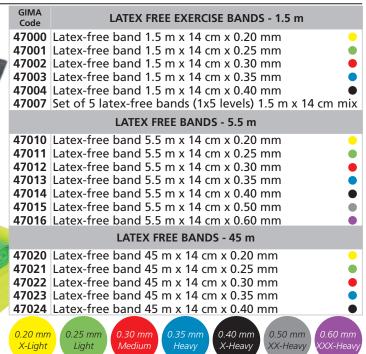

## LATEX-FREE RESISTIVE EXERCISE BANDS

Latex-free bands available in 7 colour-coded levels of resistance and 3 lengths (1.5, 5.5 and 45 m).

These reliable and effective bands are ideal to improve strength, range of motion.

Latex-free exercise bands - 1.5 m