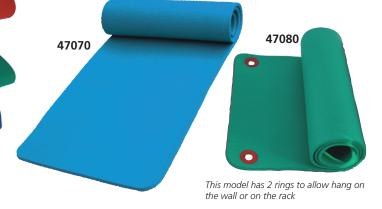

## **EXERCISE MATS**

- 47070 EXERCISE MAT 180x60xh 1.6 cm light blue
- 47080 EXERCISE MAT WITH HANG RING 180x60xh 1.6 cm green

Thick mats with sponge-like foam structure offer comfortable feeling. The closed-cell foam structure resists moisture. Easy roll for storage.