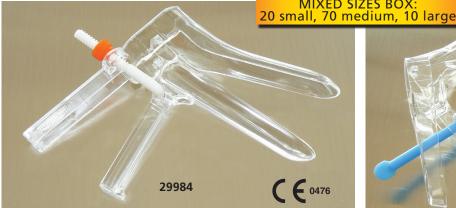

## DISPOSABLE STERILE VAGINAL SPECULUM

**SIDE SCREW SPECULUM - with gradual adjustment - sterile** Disposable sterile speculum with gradual screw-action adjustment. Available in 3 sizes.

|                                                                  | GIMA<br>code | SIDE SCREW VAGINAL SPECULUM - STERILE | Minimum<br>order |  |
|------------------------------------------------------------------|--------------|---------------------------------------|------------------|--|
|                                                                  | 29983        | SIDE SCREW speculum - small Ø 20 mm   | box of 100       |  |
|                                                                  |              | SIDE SCREW speculum - medium Ø 28 mm  | box of 100       |  |
|                                                                  | 29985        | SIDE SCREW speculum - large Ø 33 mm   | box of 100       |  |
|                                                                  | 29986        | SIDE SCREW speculum - mixed* sizes    | box of 100       |  |
| *mixed box includes 20 small 70 medium 10 large vaginal speculum |              |                                       |                  |  |

\*mixed box includes 20 small, 70 medium, 10 large vaginal speculum

**CUSCO SPECULUM - with gradual adjustment - sterile** Disposable speculum with gradual screw-action adjustment. It is manufactured with the best non-toxic transparent material, comes in a single transparent vacuum pack and is sterilized with ethylene oxide.