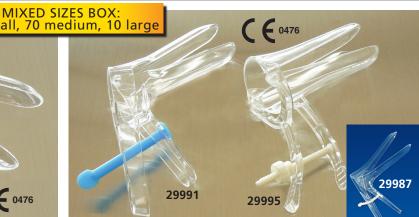

**CENTRAL PIN, MIDDLE SCREW, TACHE SPECULUM** Three different models of disposable sterile speculum. Sold in mixed box containing 3 sizes: small, medium, large.

| GIMA  | CENTRAL PIN / MIDDLE SCREW / TACHE                                                                           | Minimum                                |
|-------|--------------------------------------------------------------------------------------------------------------|----------------------------------------|
| code  | STERILE                                                                                                      | order                                  |
| 29995 | CENTRAL PIN Speculum - mixed* sizes<br>MIDDLE SCREW Speculum - mixed* sizes<br>TACHE Speculum - mixed* sizes | box of 100<br>box of 100<br>box of 100 |