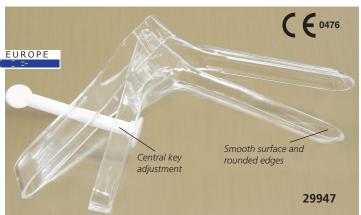

**PERNO SPECULUM - with central key adjustment** For dilation of the vaginal canal to expose the uterus neck. It allows the adjustment of the vaginal opening by positioning the blades and locking the central key.

The smooth surface and rounded edges aid a comfortable introduction. The central key can be bent down for an easier introduction of cumbersome instruments. Available in 3 sizes distinguishable through key colour.

| GIMA<br>code | PERNO VAGINAL SPECULUM - STERILE | Minimum<br>order |
|--------------|----------------------------------|------------------|
| 29946        | PERNO Speculum - small Ø 20 mm   | box of 120       |
| 29947        | PERNO Speculum - medium Ø 26 mm  | box of 120       |
| 29948        | PERNO Speculum - large Ø 30 mm   | box of 120       |