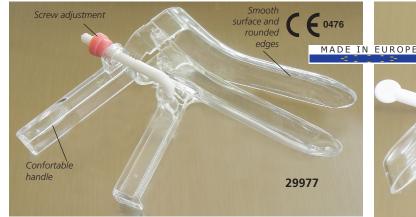

\*mixed box includes 20 small, 70 medium, 10 large vaginal speculum

**CUSCO SPECULUM - with gradual adjustment - sterile** Disposable speculum with gradual screw-action adjustment. It is manufactured with the best non-toxic transparent material, comes in a single transparent vacuum pack and is sterilized with ethylene oxide.

Sterilization is guaranteed by the special quality control label on each pack.

Available in 3 sizes distinguishable through screw colour.

| GIMA<br>code | CUSCO VAGINAL SPECULUM - STERILE   | Minimum<br>order |
|--------------|------------------------------------|------------------|
| 29976        | CUSCO Speculum - small 85 x 20 mm  | box of 120       |
| 29977        | CUSCO Speculum - medium 90 x 28 mm | box of 120       |
| 29978        | CUSCO Speculum - large 100 x 36 mm | box of 108       |