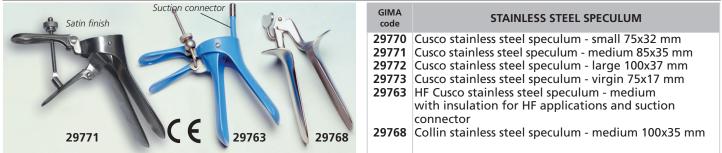

stment** For dilation of the vaginal canal to expose the uterus neck. It allows the adjustment of the vaginal opening by positioning the blades and locking the central key.

The smooth surface and rounded edges aid a comfortable introduction. The central key can be bent down for an easier introduction of cumbersome instruments. Available in 3 sizes distinguishable through key colour.

| GIMA<br>code | PERNO VAGINAL SPECULUM - STERILE | Minimum<br>order |
|--------------|----------------------------------|------------------|
| 29946        | PERNO Speculum - small Ø 20 mm   | box of 120       |
| 29947        | PERNO Speculum - medium Ø 26 mm  | box of 120       |
| 29948        | PERNO Speculum - large Ø 30 mm   | box of 120       |

## STAINLESS STEEL VAGINAL SPECULUM - CUSCO AND COLLIN