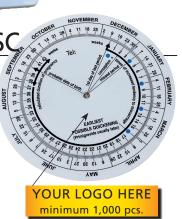

## PREGNANCY DISC

• 29099 PREGNANCY DISC Forecasts the forthcoming date of birth.

Used by obstetrician and practitioners.

Useful for assessment of drug administration.

2 rotating discs riveted in the center: 108 mm diameter (base), 76 mm diameter (top). Can be personalized with your logo for minimum 1,000 pcs.