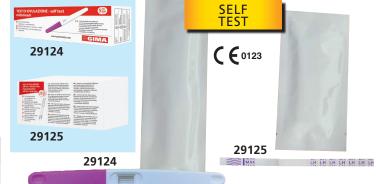

## ULTRA SENSITIVE OVULATION TESTS

## **OVULATION TESTS:**

Easy to use self test for determination of the highest peak of fertility in woman.

Early detection test, 99,9% accurate and clinically tested. Sensitivity: 35 mlU/ml (29124), 30 mlU/ml (29125).

All products are packed in single aluminium pouches in a cardboard boxes with multilingual user manual (GB, IT, ES, FR, GR, PT, DE, PL).

Tests have 24 months expiry at production time. Our stock may vary from 10 to 22 months. Results in 3 minutes (29124) or 5 minutes (29125).

| GIMA<br>code | OVULATION TESTS | Туре       | Package       |
|--------------|-----------------|------------|---------------|
|              | SELF TEST       | midstream  | box of 5 pcs  |
|              | SELF TEST       | strip 4 mm | box of 25 pcs |