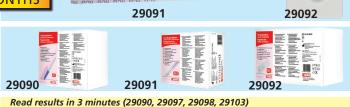

PROFESSIONAL TESTS CASSETTE

| PREGNANCY TESTS |                           |                           |               |  |
|-----------------|---------------------------|---------------------------|---------------|--|
| GIMA code       | SELF TESTS                | Туре                      | Package       |  |
| 29097           | SELF TEST 20 mlU/ml       | midstream                 | box of 1 pc   |  |
| 29098           | SELF TEST 20 mlU/ml       | midstream                 | box of 2 pcs  |  |
| 29103           | ULTRA SELF TEST 10 mlU/ml | midstream<br>(large wipe) | box of 1 pc   |  |
|                 | PROFESSIONAL TESTS        |                           |               |  |
| 29090           | PROFESSIONAL TEST         | midstream                 | box of 25 pcs |  |
| 29091           | PROFESSIONAL TEST         | strip 4 mm                | box of 50 pcs |  |
| 29092           | PROFESSIONAL TEST         | cassette                  | box of 40 pcs |  |