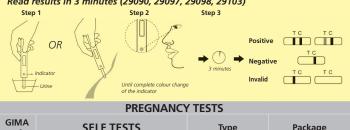

\*Manual only Main features:

- each test is individually packed in sealed aluminium pouch
- very quick, in 3 minutes
- early detection: it can be used since the first day you miss your period (three days before for 29103)
- accuracy: 99.9% (29090-2), 99.0% (29097-8, 29103)
- sensitivity: 20 mIU/ml (29090, 29091, 29092, 29097, 29098)
   10 mIU/ml (29103)
- clinically tested

PROFESSIONAL TESTS CASSETTE

| PREGNANCY TESTS |                           |                           |               |  |
|-----------------|---------------------------|---------------------------|---------------|--|
| GIMA code       | SELF TESTS                | Туре                      | Package       |  |
| 29097           | SELF TEST 20 mlU/ml       | midstream                 | box of 1 pc   |  |
| 29098           | SELF TEST 20 mlU/ml       | midstream                 | box of 2 pcs  |  |
| 29103           | ULTRA SELF TEST 10 mlU/ml | midstream<br>(large wipe) | box of 1 pc   |  |
|                 | PROFESSIONAL TESTS        |                           |               |  |
| 29090           | PROFESSIONAL TEST         | midstream                 | box of 25 pcs |  |
| 29091           | PROFESSIONAL TEST         | strip 4 mm                | box of 50 pcs |  |
| 29092           | PROFESSIONAL TEST         | cassette                  | box of 40 pcs |  |