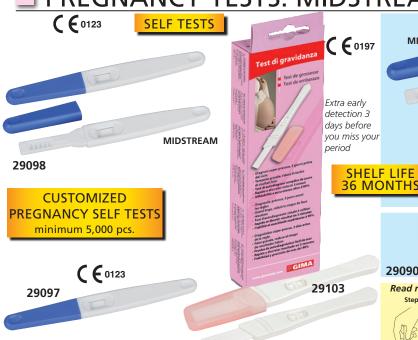

JPREGNANCY TESTS: MIDSTREAM, STRIP AND CASSETTE

MIDSTREAM

29090

STRIP

Large wipe allows a better absorption of the urine sample reducing the risk of false results

GIMA offers a complete line of pregnancy tests, both for OTC market (self test) and for professional use. All products are packed in cardboard boxes with multilingual user manual (GB, IT, ES, FR, GR, PT, DE\*, PL\*).

\*Manual only Main features:

- each test is individually packed in sealed aluminium pouch
- very quick, in 3 minutes
- early detection: it can be used since the first day you miss your period (three days before for 29103)
- accuracy: 99.9% (29090-2), 99.0% (29097-8, 29103)
- sensitivity: 20 mIU/ml (29090, 29091, 29092, 29097, 29098)
   10 mIU/ml (29103)
- clinically tested

PROFESSIONAL TESTS CASSETTE

| PREGNANCY TESTS |                           |                           |               |  |
|-----------------|---------------------------|---------------------------|---------------|--|
| GIMA code       | SELF TESTS                | Туре                      | Package       |  |
| 29097           | SELF TEST 20 mlU/ml       | midstream                 | box of 1 pc   |  |
| 29098           | SELF TEST 20 mlU/ml       | midstream                 | box of 2 pcs  |  |
| 29103           | ULTRA SELF TEST 10 mlU/ml | midstream<br>(large wipe) | box of 1 pc   |  |
|                 | PROFESSIONAL TESTS        |                           |               |  |
| 29090           | PROFESSIONAL TEST         | midstream                 | box of 25 pcs |  |
| 29091           | PROFESSIONAL TEST         | strip 4 mm                | box of 50 pcs |  |
| 29092           | PROFESSIONAL TEST         | cassette                  | box of 40 pcs |  |