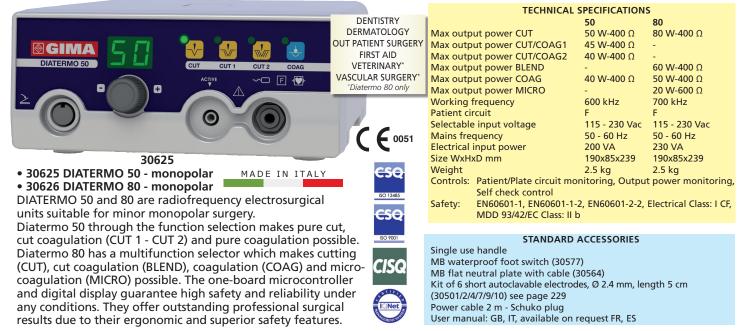

600 kHz 600 kHz 600 kHz Patient circuit Selectable input voltage 115 - 230 Vac 115 - 230 Vac 115 - 230 Vac Mains frequency 50 - 60 Hz 50 - 60 Hz 50 - 60 Hz Electrical input power 230 VA 300 VA 350 VA Size WxHxD mm 254x104x288 254x104x288 254x104x288 Weight 5 kas 5 kgs 5 kas Controls: Patient/Plate circuit monitoring, Output power monitoring, Self check control EN60601-1, EN60601-1-2, EN60601-2-2, Electrical Class; I CF. Safety: MDD 93/42/FC Class: II b

## STANDARD ACCESSORIES

MB single use two button handle

MB waterproof foot switch 30577 (usable as alternative to handle) MB flat neutral plate with cable (30564) Kit of 10 short autoclavable electrodes, Ø 2.4 mm (30500). Power cable: 2 m User manual: GB, IT, available on request FR, ES, PL

## MONOPOLAR ELECTROSURGERY UNITS 50W AND 80W