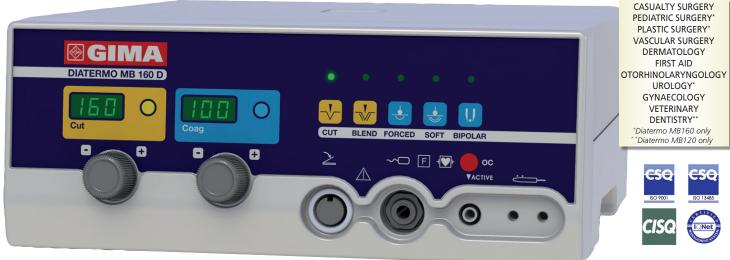

## MONO-BIPOLAR ELECTROSURGICAL UNITS 80W, 120W, 160W

• 30627 DIATERMO MB 80D - mono-bipolar - 80 W

• 30628 DIATERMO MB 120D - mono-bipolar - 120 W

30629

MADE IN ITALY

| C | E | 0051 |
|---|---|------|
|---|---|------|

• 30629 DIATERMO MB 160D - mono-bipolar - 160 W Diatermo MB are high frequency electrosurgical units suitable for minor and medium surgery.

MB allows pure CUT, cut-coagulation BLEND, superficial coagulation FORCED COAG, deep coagulation in absence of necrosis SOFT COAG and, with forceps, BIPOLAR coagulation. The digital reading of delivered power and the monitoring of operative function by microcontroller guarantee absolute reliability of working conditions.

MB allows a highly professional surgery through ergonomic features. Neutral electrode connection and patient/plate contact are constantly monitored.

The possibility of output functions and output power delivery control, by handle, allows surgical procedures without divert attention from operation field. Features:

- Features:
- minimum invasive surgery
- possibility to use bipolar forceps
- possibility to use split neutral electrodes
- memorization of the last used settings
- power activation by pedal and/or handle
- digital adjustment and indication of the output power
- adjustment of the acoustic indicator intensity.

## **TECHNICAL SPECIFICATIONS MB 80D MB 120D MB 160D** 80 W-250 Ω 120 W-250 Ω 160 W-250 Ω Max output power CUT Max output power BLEND 60 W-250 Ω 90 W-200 Ω 120 W-200 Ω Max output power FORCED COAG 50 W-150 Ω 80 W-150 Ω 100 W-150 Ω Max output power SOFT COAG 40 W-100 Ω 60 W-100 Ω 80 W-100 Ω Max output power BIPOLAR 30 W-100 Ω **40 W-100** Ω 60 W-100 Ω Working frequency 600 kHz 600 kHz 600 kHz Patient circuit Selectable input voltage 115 - 230 Vac 115 - 230 Vac 115 - 230 Vac Mains frequency 50 - 60 Hz 50 - 60 Hz 50 - 60 Hz Electrical input power 230 VA 300 VA 350 VA Size WxHxD mm 254x104x288 254x104x288 254x104x288 Weight 5 kas 5 kgs 5 kas Controls: Patient/Plate circuit monitoring, Output power monitoring, Self check control EN60601-1, EN60601-1-2, EN60601-2-2, Electrical Class; I CF. Safety: MDD 93/42/FC Class: II b

## STANDARD ACCESSORIES

MB single use two button handle

MB waterproof foot switch 30577 (usable as alternative to handle) MB flat neutral plate with cable (30564) Kit of 10 short autoclavable electrodes, Ø 2.4 mm (30500). Power cable: 2 m User manual: GB, IT, available on request FR, ES, PL