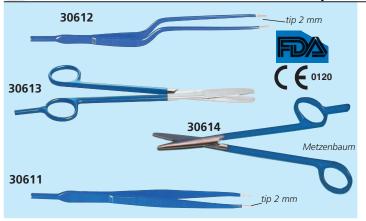

# MONOPOLAR FORCEPS, SCISSORS AND CABLES

Monopolar forceps and scissors are provided with a 4 mm connection for standard monopolar cables.

These can be used with all Gima, LED, Erbe and many other electrosurgical units in the market.

| GIMA<br>code | INSULATED MONOPOLAR INSTRUMENTS                       |
|--------------|-------------------------------------------------------|
| 30610        | Monopolar cable - 4 mm pin - 3 m                      |
| 30611        | Mc INDOE straight monopolar forceps 15 cm (6")        |
| 30612        | Bayonet monopolar forceps - 20 cm (7 1/2")            |
| 30613        | Monopolar scissors - straight - 18 cm (7")            |
| 30614        | Metzenbaum monopolar scissors - straight - 18 cm (7") |
| 30615        | Metzenbaum monopolar scissors - curved - 18 cm (7")   |