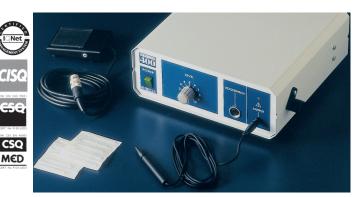

## ELECTRODEPILATOR

#### • 28340 ELECTRO-DEPILATOR 400

This device ensures a definitive depilation with thermolitic method. It delivers a current of radiofrequency to cause the heating and consequent coagulation of the papilla, reached through the introduction of a needle into the follicle of the hair. Provided with highly reliable electronic integrated components, with RF intensity adjustable with continuity and luminous working signal.

It comes complete with footswitch, handpiece for depilation, depilation needle and power cable (2 m).

#### **TECHNICAL SPECIFICATIONS**

RF output frequency: 1.9 ±10% MHz

Modulation: sinusoidal

Maximum output power: 7 ±2Watt Size: 260x265xh 110 mm Wei

Size: 260x265xh 110 mm Weight: 4 kg Operating voltage: 115/230 V - 50/60 Hz switchable

Norms: CEI 62-39 Class: I-BF

- 30552 HANDPIECE FOR DEPILATION
- 30577 FOOTSWITCH