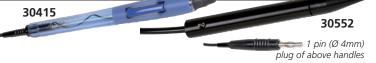

## HANDLES FOR ELECTROLYSIS NEEDLES

Needle handles for all GIMA Diatermo and electro-depilators

- 30552 HANDLE for electrolysis needles
- 30415 PROFESSIONAL HANDLE for electrolysis needles

Norms: CEI 62-39 Class: I-BF

- 30552 HANDPIECE FOR DEPILATION
- 30577 FOOTSWITCH