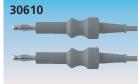

| GIMA<br>code | INSULATED MONOPOLAR INSTRUMENTS                       |
|--------------|-------------------------------------------------------|
| 30610        | Monopolar cable - 4 mm pin - 3 m                      |
| 30611        | Mc INDOE straight monopolar forceps 15 cm (6")        |
| 30612        | Bayonet monopolar forceps - 20 cm (7 1/2")            |
| 30613        | Monopolar scissors - straight - 18 cm (7")            |
| 30614        | Metzenbaum monopolar scissors - straight - 18 cm (7") |
| 30615        | Metzenbaum monopolar scissors - curved - 18 cm (7")   |