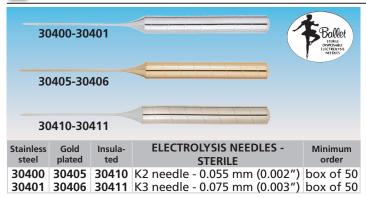

### BALLET STERILE DISPOSABLE ELECTROLYSIS NEEDLES

### **Ballet needles**

Manufactured with a precise point and a mirror-like surface polish. The rounded tapered point of the needle assists the electrologist in locating the follicle opening and upon insertion the needle will slide smoothly and accurately to the base of the follicle.

#### Stainless steel needles

Ideal for patients with strong healthy skin who respond well to electrolysis treatment

**Insulated needles** 

Suggested for patients with high sensitivity to disconforts of electrolisys.

#### 24 carat gold plated needles

For clients who suffer from allergies and sensitive skin.