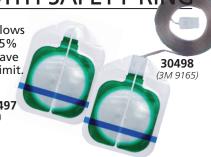

# 3M ELECTROSURGICAL GROUNDING PADS WITH SAFETY RING

- 30496 3M 9160 SPLIT GROUNDING PAD box of 100
- 30497 3M 9160F SPLIT GROUNDING PAD box of 200 (40 pouches of 5 pieces)
- 30498 3M 9165 SPLIT GROUNDING PAD precorded box of 40 The 3M Universal Grounding Pads all have a conductor area of 15 square inches and come with the patented 3M Green Safety Ring technology which allows them to perform the same as grounding pads that are up to 33% larger in conductor area. Green Ring allows adult and pediatric use.

They have fluid resistance, non-woven backing which allows heat to pass through up to 25% faster than foam, and they have no minimum age or weight limit.

**30496, 30497** (3M 9160)