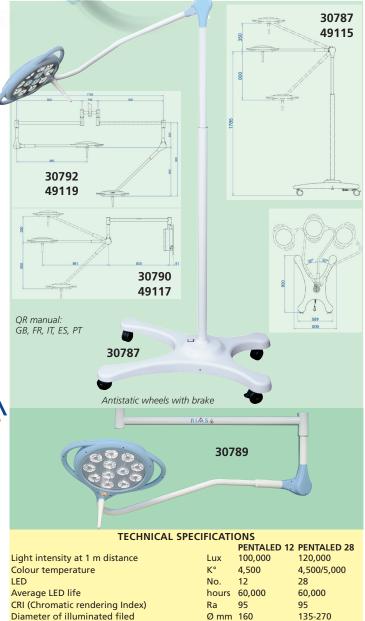

GIMA **PENTALED 12 LEDS** code 30787 Pentaled 12 - trolley Pentaled 12 - ceiling\* (for ceiling 2.54 to 3.34 m) 30789 30790 Pentaled 12 - wall Pentaled 12 - trolley with battery group and automatic charger 30791 Pentaled 12+12 - ceiling\*\* double (for ceiling 2.66 to 3.56 m) Special structure for high ceiling 30792 30788 30793 Autoclavable handle - spare GIMA **PENTALED 28 LEDS** code 49115 Pentaled 28 - trolley 49116 Pentaled 28 - ceiling\* (for ceiling from 2.54 to 3.34 m) Pentaled 28 - wall 49117 49118 Pentaled 28 - trolley with battery group and automatic charger Pentaled 28+28 - ceiling<sup>\*\*</sup> double (for ceiling 2.66 to 3.56 m) Special structure for high ceiling 49119 30788 Autoclavable handle - spare \*Ceiling >3.34 m needs 30788 \*\*Ceiling >3.56 m needs 30788 30793

Weight (ceiling, mobile, wall, double) ka Power supply V/Hz 

cm

W/m<sup>2</sup> 370

75

92

13-21-12-20

456

Depth of illumination (L1+L2) at 60%