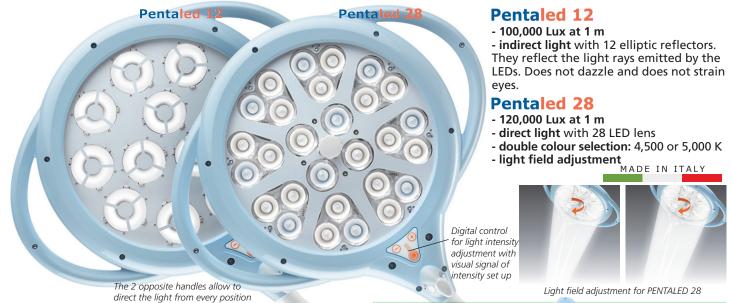

# PENTALED 12 - 100,000 LUX, PENTALED 28 - 120,000 LUX

## Ergonomic

PENTALED can be easily positioned by rotation on 4 axes:

- the dome has a 300° rotation
- the arm moves vertically thanks to a spring balancing system
- the reflector can be rotated on the vertical and horizontal axis. Movements are possible through the sterilizable handle.

#### 60.000 hours life time

The low power supply current and the heat dispersion through aluminium dome allow the LED a 60,000 hours lifetime. Light intensity adjustment

Light intensity adjustable through digital control