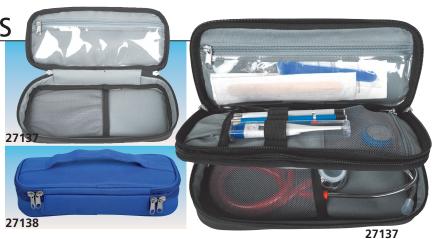

## MULTIUSE SOFT CASES

- 27137 MULTIUSE SOFT CASE black
- 27138 MULTIUSE SOFT CASE blue

Inner insert divides this bag into two compartments, one for stethoscope, one for nurse accessories. Bottom compartment with one elastic pocket and one transparent zipper pocket.

Upper compartment with 6 elastic loops, one transparent zipper pocket and one mesh pocket. Double zip for easy access.

Size: 28x12.5x6.5 cm.

Supplied with carrying handle.