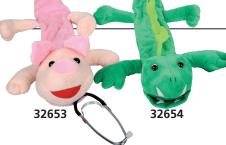

## COVERS FOR STETHO

Covers for stetho for pediatric applications, fits every kind of stethoscopes.

| GIMA<br>code | COVERS FOR STETHOSCOPES                                  |
|--------------|----------------------------------------------------------|
|              | Pig cover for stethoscopes Dragon cover for stethoscopes |