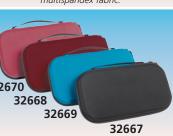

## CLASSIC CASE FOR STETHOSCOPES

- 32667 CLASSIC CASE FOR STETHOSCOPES black
- 32668 CLASSIC CASE FOR STETHOSCOPES burgundy
- 32669 CLASSIC CASE FOR STETHOSCOPES turquoise
- 32670 CLASSIC CASE FOR STETHOSCOPES pink
  High quality protective hard case for classic style,
  single tube stethoscopes, available in 4 colours.
  Its design holds the stethoscope secured in place by a
  preformed interior, keeping the sensitive diaphragm and
  tubing protected. Lightweight EVA construction and
  strong protective outer shell covered in 1680D nylon.
  Pre-formed moulded interior can also be removed for
  flexible usage. Sealed dustproof and waterproof
  zipper with rubber easy-grip zipper pulls for easy
  opening and closing.

Interior mesh pocket for additional accessory storage.

Carry handle for easy transportation.

Outside size 28x16x5 cm; inside size 26.5x14.5x4 cm. Weight: 220 g

Preformed eartips holders

Mesh pocket with elastic, 14x19 cm.