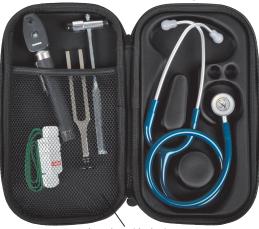

## CLASSIC CASE FOR STETHOSCOPES

- 32667 CLASSIC CASE FOR STETHOSCOPES black
- 32668 CLASSIC CASE FOR STETHOSCOPES burgundy
- 32669 CLASSIC CASE FOR STETHOSCOPES turquoise
- 32670 CLASSIC CASE FOR STETHOSCOPES pink
  High quality protective hard case for classic style,
  single tube stethoscopes, available in 4 colours.
  Its design holds the stethoscope secured in place by a
  preformed interior, keeping the sensitive diaphragm and
  tubing protected. Lightweight EVA construction and
  strong protective outer shell covered in 1680D nylon.
  Pre-formed moulded interior can also be removed for
  flexible usage. Sealed dustproof and waterproof
  zipper with rubber easy-grip zipper pulls for easy
  opening and closing.

Interior mesh pocket for additional accessory storage.

Carry handle for easy transportation.

Outside size 28x16x5 cm; inside size 26.5x14.5x4 cm. Weight: 220 g

Preformed eartips holders

Mesh pocket with elastic, 14x19 cm.