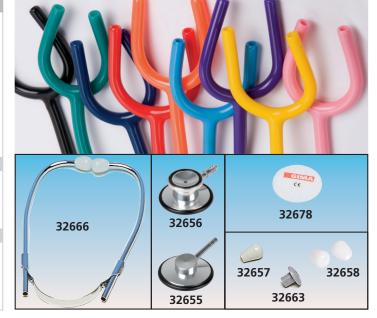

## SPARE PARTS AND ACCESSORIES FOR STETHOSCOPES

| GIMA<br>code                 | QUALITY "Y" TUBING                                                                        | Minimum<br>order |  |
|------------------------------|-------------------------------------------------------------------------------------------|------------------|--|
| 32620                        | "Y" tubing mixed colours                                                                  | box of 20        |  |
| 32621                        | "Y" tubing - black                                                                        | box of 20        |  |
| 32622                        | "Y" tubing - green                                                                        | box of 20        |  |
| 32623                        | "Y" tubing - blue                                                                         | box of 20        |  |
| 32624                        | "Y" tubing - red                                                                          | box of 20        |  |
| 32625                        | "Y" tubing - orange                                                                       | box of 20        |  |
| 32626                        | "Y" tubing - light blue                                                                   | box of 20        |  |
| 32627                        | "Y" tubing - yellow                                                                       | box of 20        |  |
| 32628                        | "Y" tubing - purple                                                                       | box of 20        |  |
| 32629                        | "Y" tubing - pink                                                                         | box of 20        |  |
| BINAURAL - DIAPHRAGM - HEADS |                                                                                           |                  |  |
| 32655                        | One head chest piece - black ring                                                         | 10 pcs.          |  |
| 32656                        | Dual head chest piece - black ring                                                        | 10 pcs.          |  |
| 32666                        | BERTA binaural - fixed                                                                    | 1                |  |
| 32678                        | Diaphragm Ø 45mm for Classic adult                                                        | 10 pcs.          |  |
| EARTIPS AND ADAPTORS         |                                                                                           |                  |  |
| 32657                        | Standard eartips - rigid - universal                                                      | box of 10        |  |
| 32658                        | Rigid eartips screw-type - for Classic, Wan, Yton, Regalite                               | box of 10        |  |
| 32663                        | Mushroom eartips for Trad, Wan, Yton, Design,<br>Linus, Regalite and Classic stethoscopes | box of 10        |  |