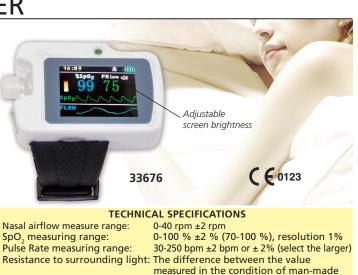

- wrist-design, small and light
- multi-function device, to know physiological information
- displays SpO<sub>2</sub>, PR, pulse sound, bar graph
- display of pulse and nasal airflow waveform - alarm for low-power, finger-out and over-limit
- real-time clock
- multi-care record
- 20 hours continuous recording - PC analysis software
- 33677 RUBBER ADULT SpO, PROBE for day
- up to S.N. 19040200005

measured in the condition of man-made light and indoor natural light and that of darkroom is less than ±1 % 1.8" colour LCD ≤100 mA 3.7 V rechargeable lithium battery continuously work for more than 20 hours Internally powered, Type BF applied part 69x50x17.3 mm

100 g (lithium battery included)