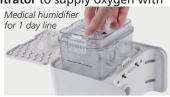

#### device Immediately improve sleep quality No trauma, safe and comfortable User friendly with little discomfort Quiet, noise ≤ 28 dB

airway, to prevent airway collapse.

Heated humidifier

• 53700 BREATHCARE PAP DEVICE - CPAP

Connection with oxygen concentrator to supply oxygen with

53700

The breathcare PAP devices take care of patients every night.

compressor, it constantly blows pressurized air to patient's

The PAP devices contain CPAP and Auto CPAP (53701 only).