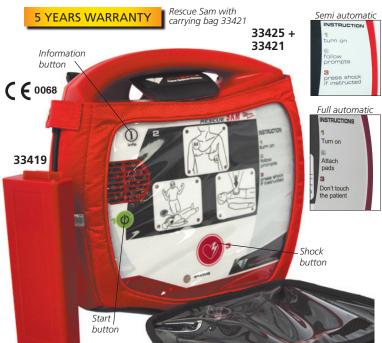

## RESCUE SAM AED DEFIBRILLATORS - SEMI OR FULL AUTOMATIC

TRAINER AED RESCUE SAM PRO Designed to effectively train emergency responders to the use of RESCUE SAM, thanks to simple, clear, spoken and visual instructions. 5 pre-programmed scenarios selected directly by the remote control. Totally safe real shock simulation. Supplied with remote control, training pads, battery charger.

MADE IN ITALY

Semi or full automatic external defibrillators designed for public use by minimally trained people. They provide easy and simple indications for rescue operations. Designed to treat Ventricular Fibrillation (VF) and Fast Ventricular Tachycardia (VT). Supplied with lithium battery, set of adult pads and manual. According to AHA/ERC Guidelines 2015.

| RESCUE SAM DEFIBRILLATOR - Semi automatic                                                 |                                                                                         |                                                                                                                                                                                          |                                                                                                                                                                                                                                                                                           |                                                                                                                                                                                                                                                                                                                                                       |  |  |
|-------------------------------------------------------------------------------------------|-----------------------------------------------------------------------------------------|------------------------------------------------------------------------------------------------------------------------------------------------------------------------------------------|-------------------------------------------------------------------------------------------------------------------------------------------------------------------------------------------------------------------------------------------------------------------------------------------|-------------------------------------------------------------------------------------------------------------------------------------------------------------------------------------------------------------------------------------------------------------------------------------------------------------------------------------------------------|--|--|
| English                                                                                   | Italian                                                                                 | French                                                                                                                                                                                   | Spanish                                                                                                                                                                                                                                                                                   | Other languages*                                                                                                                                                                                                                                                                                                                                      |  |  |
| 33425                                                                                     | 33426                                                                                   | 33427                                                                                                                                                                                    | 33430                                                                                                                                                                                                                                                                                     | 33559                                                                                                                                                                                                                                                                                                                                                 |  |  |
| *Other languages available in 20 days: DE, PL, RU (manual and voice), PT, CZ, FI, GR,     |                                                                                         |                                                                                                                                                                                          |                                                                                                                                                                                                                                                                                           |                                                                                                                                                                                                                                                                                                                                                       |  |  |
| LT, NL, RO, TR, KR, TH (voice with English manual)                                        |                                                                                         |                                                                                                                                                                                          |                                                                                                                                                                                                                                                                                           |                                                                                                                                                                                                                                                                                                                                                       |  |  |
| RESCUE SAM DEFIBRILLATOR - Full automatic**                                               |                                                                                         |                                                                                                                                                                                          |                                                                                                                                                                                                                                                                                           |                                                                                                                                                                                                                                                                                                                                                       |  |  |
| 33165                                                                                     | -                                                                                       | 33167                                                                                                                                                                                    | -                                                                                                                                                                                                                                                                                         | -                                                                                                                                                                                                                                                                                                                                                     |  |  |
| **Other languages available in 20 days: IT, ES, (manual and voice), DE, GR, HU (only voic |                                                                                         |                                                                                                                                                                                          |                                                                                                                                                                                                                                                                                           |                                                                                                                                                                                                                                                                                                                                                       |  |  |
| TRAINER FOR SEMI-AUTOMATIC RESCUE SAM                                                     |                                                                                         |                                                                                                                                                                                          |                                                                                                                                                                                                                                                                                           |                                                                                                                                                                                                                                                                                                                                                       |  |  |
| 33170                                                                                     | 33171                                                                                   | -                                                                                                                                                                                        | -                                                                                                                                                                                                                                                                                         | 33174***                                                                                                                                                                                                                                                                                                                                              |  |  |
| ***Other languages available in 20 days: ES, FR, PL (voice only)                          |                                                                                         |                                                                                                                                                                                          |                                                                                                                                                                                                                                                                                           |                                                                                                                                                                                                                                                                                                                                                       |  |  |
|                                                                                           | English 33425 'Other languages LT, NL, RO, TR, KI RES 33165 ''Other languages TR, 33170 | English Italian 33425 33426 Other languages available in 20 de LT, NL, RO, TR, KR, TH (voice with E RESCUE SAM DE 33165 - "Other languages available in 20 de TRAINER FOR SE 33170 33171 | English Italian French 33425 33426 33427  Other languages available in 20 days: DE, PL, RU (mLT, NL, RO, TR, KR, TH (voice with English manual)  RESCUE SAM DEFIBRILLATOR 33165 - 33167  **Other languages available in 20 days: IT, ES, (manual TRAINER FOR SEMI-AUTOMATA) 33170 33171 - | English Italian French Spanish 33425 33426 33427 33430 Other languages available in 20 days: DE, PL, RU (manual and voice), LT, NL, RO, TR, KR, TH (voice with English manual)  RESCUE SAM DEFIBRILLATOR - Full automat 33165 - 33167 - "Other languages available in 20 days: IT, ES, (manual and voice), DE, G TRAINER FOR SEMI-AUTOMATIC RESCUE SA |  |  |

| Box   | Box   | ACCESSORIES FOR RESCUE SAM DEFIBRILLATORS       |
|-------|-------|-------------------------------------------------|
| of 1  | of 10 | ACCESSORIES FOR RESCOL SAW DEFIDIRELATORS       |
| 33558 | -     | USB PC interface                                |
| 33419 |       | Lithium battery pack                            |
| 33458 | 33459 | Disposable pediatric pads (kit of 2) with cable |
| 33420 | 33428 | Disposable adult pads (kit of 2) with cable     |
| 33421 | -     | Carrying bag                                    |
|       |       | TECHNICAL OPECIFICATIONS                        |