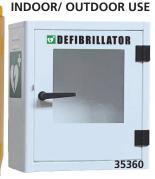

## METAL CABINETS FOR DEFIBRILLATORS - INDOOR OR OUTDOOR

**PROTECTION** 

METAL CABINETS FOR DEFIBRILLATORS - INDOOR USE

Door with opening at 180° with transparent acrylic window. Suitable for wall mounting or use with pole.

METAL CABINETS FOR DEFIBRILLATORS - INDOOR/OUTDOOR USE Made of electro-galvanized carbon steel sheet, polyester powder coating high resistant to atmospheric agents. Cabinets with rounded edges, hinged door with handle closure, accessory for plastic or metal seal and AED identification sticker. Door with plexiglass glass, a rubber gasket

| SE   |       | METAL CABINETS FOR DEFIBRILLATORS -       |     |     |  |
|------|-------|-------------------------------------------|-----|-----|--|
|      |       | INDOOR/OUTDOOR                            |     |     |  |
| ts   | 35360 | Metal cabinets for defibrillators - white | no  | no  |  |
|      | 35361 | Metal cabinets for defibrillators - white | yes | no  |  |
|      | 35362 | Metal cabinets for defibrillators - white | yes | yes |  |
|      | 35363 | Stand for cabinets - white                | -   | -   |  |
| IP 4 | 4     | MADE IN ITALY                             |     |     |  |