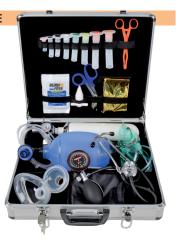

# **EMERGENCY ALUMINIUM CASE**

- 34159 ALUMINIUM CASE empty - 40x35x10 cm
- 34161 "GIMA 2" EMERGENCY CASE - filled

- **SMART BAGS POLYESTER PVC COATED large red** • 27153 SMART BAG - large empty - 65x35xh 35 cm
- 34174 "GIMA 7" EMERGENCY BAG filled