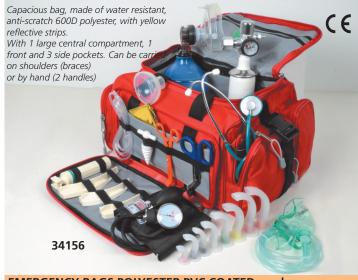

## **EMERGENCY BAGS POLYESTER PVC COATED - red**

- 27165 EMERGENCY BAG empty 35x45x21 cm
- 34155 "GIMA 6" EMERGENCY BAG filled without cylinder
- 34156 "GIMA 4" EMERGENCY BAG filled
- 34157 "GIMA 5" EMERGENCY BAG filled