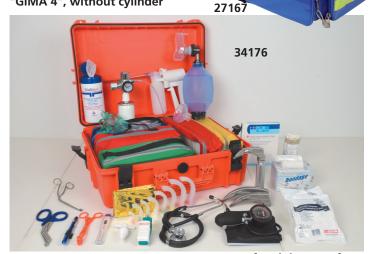

#### **EMERGENCY BAGS PVC - blue**

- 27167 EMERGENCY BAG PVC
- empty 35x45xh 21 cm
- 34154 "GIMA 13" EMERGENCY BAG

PVC - filled - same as

"GIMA 4", without cylinder

IP67 CERTIFIED DURABLE CASE - waterproof and dustproof

- 27222 LARGE DURABLE CASE empty 55x43xh 21 cm
- 34176 "GIMA 1" EMERGENCY DURABLE CASE filled