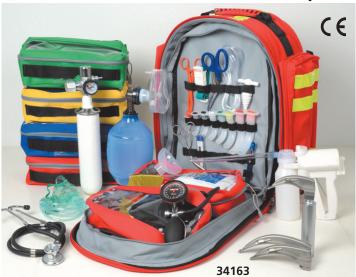

# **LOGIC 2 RUCKSACKS POLYESTER PVC COATED - red**

- 27171 LOGIC 2 RUCKSACK empty 40x25xh 47 cm
- 34162 "GIMA 8" EMERGENCY RUCKSACK filled 34163 "GIMA 9" EMERGENCY RUCKSACK filled
- 34164 "GIMA 10" EMERGENCY RUCKSACK filled without
- 34175 "GIMA 11" EMERGENCY RUCKSACK filled