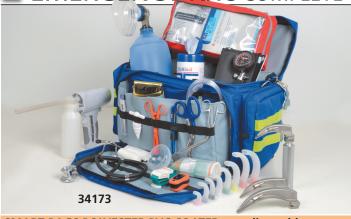

# **SMART BAGS POLYESTER PVC COATED - medium - blue**

- 27152 SMART BAG medium empty 55x35xh 32 cm
- 34173 "GIMA 3" EMERGENCY BAG filled without cylinder