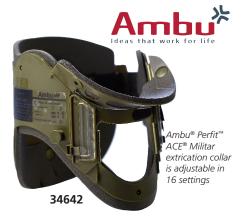

#### AMBU® PERFIT™ ACE® MILITARY Ambu® Perfit™ ACE® is also available in

a military version that incorporates a camouflage colour scheme of olive drab body and charcoal black foam and label. The features and specifiactions are identical to Ambu® Perfit™ ACE®:

- 16 sizes in one collar

- flat storage

**GIMA** code

- radiotranslucent CT and MRI compatible Latex free.

| GIMA | ADJUSTABLE NECK COLLARS |
|------|-------------------------|
| code | ADJUSTABLE NECK COLLARS |

| GIMA<br>code | ADJUSTABLE NECK COLLARS |
|--------------|-------------------------|
| 34642        | Ambu® Perfit™ Military  |
|              |                         |

 Stout (bull-neck) 56-60 cm - yellow 34623 Adult small 56-62 cm - blue Adult medium 56-64 cm - orange Adult large - tall 56-66 cm - green