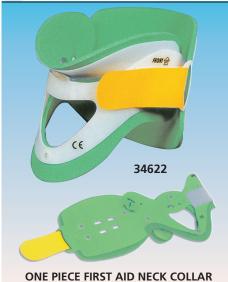

**34620** Infant 44-48 cm - pink 34621 Pediatric 45-48 cm - light blue

34626 Set of 6 collars in a bag 34627 Bag for 6 collars - green

ONE PIECE FIRST AID

**NECK COLLARS** 

ONE PIECE AND TWO PIECES FIRST AID COLLAR

Made of polyethylene with washable internal part made in EVA (kind of rubber) fixed to structure by plastic rivets. With a tracheal hole, removable chin support and velcro fastener. X-ray translucent. Available in 6 sizes differentiated by safety closure colour or in a set of 6 in a bag.