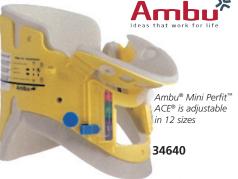

| - |                                               |
|---|-----------------------------------------------|
|   | Γhe Ambu® Perfit™ ACE® extrication            |
| ( | collar is a one-piece rigid cervical spine    |
| i | mmobilization device, available in            |
| 2 | 2 versions, adult and pediatric, both         |
| ć | adjustable in different sizes/positions.      |
| / | Adult has 16 adjustments, covering            |
| ı | neckless, short, regular and tall. Paediatric |
| ŀ | nas 12 adjustments, covering infant, child,   |
| 5 | small adult. Radiotranslucent CT and MRI      |
| ( | compatible it comes with a ventilated,        |
| ı | posterior shell for fluid drainage. Made of   |
| i | oolyethylene. Flat storage. Latex free.       |
| ı | · · •                                         |

34638 Ambu® Redi-ACE™ paed.-yellow 34639 Ambu® Redi-ACE™ adult-blue

| GIMA<br>code | ADJUSTABLE NECK COLLARS                                      |
|--------------|--------------------------------------------------------------|
|              | Ambu® Perfit™ paediatric-yellow<br>Ambu® Perfit™ adult-white |