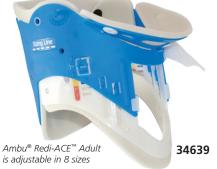

#### AMBU® REDI-ACE™ COLLARS

Unique adjustable disposable collar available in 2 versions adult and pediatric for immobilizing of cervical column. With 8 sizes of Ambu® Redi-ACE™ and 6 sizes of Ambu® Redi-ACE™ Mini the majority of patients can be treated. Easy to use, it has an automatic flip up chin and two locking buttons. It can be placed on the patient using only 3 steps; sizing - locking - placement. Made from radiotranslucent material. Packaged completely flat. Latex free.

34638 Ambu® Redi-ACE™ paed.-yellow 34639 Ambu® Redi-ACE™ adult-blue

| GIMA<br>code | ADJUSTABLE NECK COLLARS                                      |
|--------------|--------------------------------------------------------------|
|              | Ambu® Perfit™ paediatric-yellow<br>Ambu® Perfit™ adult-white |