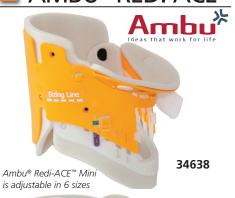

#### AMBU® REDI-ACE™ COLLARS

Unique adjustable disposable collar available in 2 versions adult and pediatric for immobilizing of cervical column. With 8 sizes of Ambu® Redi-ACE™ and 6 sizes of Ambu® Redi-ACE™ Mini the majority of patients can be treated. Easy to use, it has an automatic flip up chin and two locking buttons. It can be placed on the patient using only 3 steps; sizing - locking - placement. Made from radiotranslucent material. Packaged completely flat. Latex free.

34638 Ambu® Redi-ACE™ paed.-yellow 34639 Ambu® Redi-ACE™ adult-blue

| GIMA<br>code | ADJUSTABLE NECK COLLARS                                      |
|--------------|--------------------------------------------------------------|
|              | Ambu® Perfit™ paediatric-yellow<br>Ambu® Perfit™ adult-white |