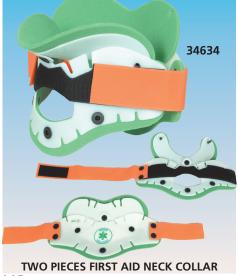

# FIRST AID CERVICAL COLLARS

| GIMA  | TWO PIECES FIRST AID                        |
|-------|---------------------------------------------|
| code  | NECK COLLARS                                |
| 34630 | Infant 2-6 years 35-99 cm - pink            |
| 34631 | Pediatric 6-12 years 40- 46 cm - light blue |
| 34632 | Stout (bull neck) 48-52 cm - yellow         |
| 34633 | Adult small 50-54 cm- blue                  |
| 34634 | Adult medium 54-58 cm - orange              |
| 34635 | Adult large - tall 56-60 cm - green         |
| 34636 | Set of 6 collars in a bag                   |
| 34627 | Bag for 6 collars - green                   |

ONE PIECE AND TWO PIECES FIRST AID COLLAR

Made of polyethylene with washable internal part made in EVA (kind of rubber) fixed to structure by plastic rivets. With a tracheal hole, removable chin support and velcro fastener. X-ray translucent. Available in 6 sizes differentiated by safety closure colour or in a set of 6 in a bag.