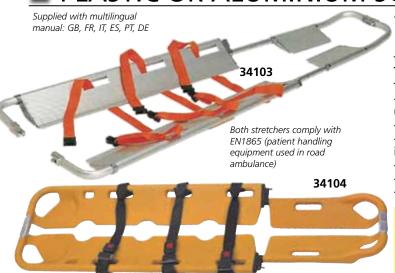

## PLASTIC OR ALUMINIUM SCOOPING STRETCHERS

- 34103 SCOOPING STRETCHER aluminium
- 34104 SCOOPING STRETCHER plastic

Practical scooping stretchers allow to put the stretcher under the patient without moving him/her much.

The shape of the stretchers has been designed to immobilize the patient properly during transport.

- effective hooking and unhooking device for stretcher uncoupling
- adjustable stretcher length with automatic locking device
- bag with 3 quick unhooking safety belts for patient immobilization
- once folded it can be easily stored inside the ambulance
- built in light and sturdy aluminium (34103) or plastic (34104)
- X-ray translucent (34104 only)

| TECHNICAL SPECIFICATIONS |                            |                                                                                                                      |                                                                                       |                                                                                                                                                                                                            |  |  |  |
|--------------------------|----------------------------|----------------------------------------------------------------------------------------------------------------------|---------------------------------------------------------------------------------------|------------------------------------------------------------------------------------------------------------------------------------------------------------------------------------------------------------|--|--|--|
|                          | 341                        | 103                                                                                                                  | 34104                                                                                 |                                                                                                                                                                                                            |  |  |  |
| Open size cm:            | min 171x43                 | max 205x43                                                                                                           | min 164x44.5                                                                          | max 200x44.5                                                                                                                                                                                               |  |  |  |
| Folded size cm:          | 121x43x10                  |                                                                                                                      | 118x44.5x8.5                                                                          |                                                                                                                                                                                                            |  |  |  |
| Weight:                  | 8.5 kg                     |                                                                                                                      | 7.5 kg                                                                                |                                                                                                                                                                                                            |  |  |  |
| Load:                    | 159 kg                     |                                                                                                                      | 159 kg                                                                                |                                                                                                                                                                                                            |  |  |  |
|                          | Folded size cm:<br>Weight: | 34'           Open size cm:         min 171x43           Folded size cm:         121x4           Weight:         8.5 | 34103  Open size cm: min 171x43 max 205x43  Folded size cm: 121x43x10  Weight: 8.5 kg | 34103         34           Open size cm:         min 171x43         max 205x43         min 164x44.5           Folded size cm:         121x43x10         118x4           Weight:         8.5 kg         7.5 |  |  |  |