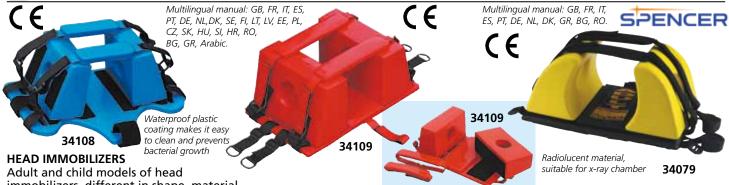

## HEAD IMMOBILIZERS

Adult and child models of head immobilizers, different in shape, material and colour. All are composed of two head blocks and two straps to prevent any head movement of the injured person during transport. Both sides have an ear hole. They can be used with scooping and PE stretchers.

| GIMA<br>code | Туре            | Colour | Unfolded size (cm) | Weight (kg) | Material                        |
|--------------|-----------------|--------|--------------------|-------------|---------------------------------|
| 34108        | FERMO 3 - child | blue   | 26x34x14           | 0.5         | high density waterproof plastic |
|              | FERMO 3 - adult | red    | 40x26x18           | 1           | high density waterproof plastic |
| 34079        | CONTOUR - adult | yellow | -                  | 1.5         | moulded polyurethane and PVC    |
|              |                 |        |                    |             |                                 |