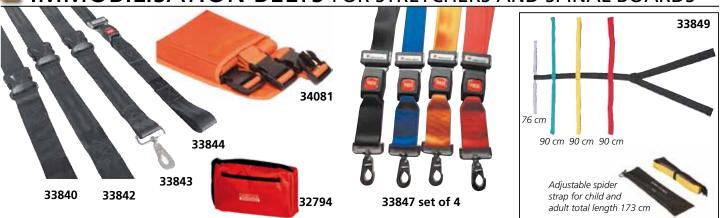

## **IMMOBILISATION BELTS** FOR STRETCHERS AND SPINAL BOARDS

| GIMA  | Туре                  | Colour | Size (cm) |         | Belt          | 0.41.                          |                        |
|-------|-----------------------|--------|-----------|---------|---------------|--------------------------------|------------------------|
| code  |                       |        | Width     | Length  | material      | Buckle                         | Compatibility          |
| 33840 | Safety belt B2        | black  | 4.8       | 180     | polypropylene | plastic buckle                 | PE stretchers          |
| 33842 | Safety belt B4        | black  | 4.8       | 180     | polyester     | plastic buckle                 | PE stretchers          |
| 33843 | Safety belt B8        | black  | 4.8       | 130+40* | polyester     | plastic buckle, end with hooks | PE stretchers          |
| 33844 | Safety belt B9        | black  | 4.8       | 180     | polyester     | metal buckle                   | PE stretchers          |
| 33847 | Set of 4 safety belts | mix    | 4.8       | 150+30* | polyester     | metal buckle, end with hook    | PE stretchers, boards  |
| 33849 | Adjust. Ragno/Spider  | mix    | -         | -       | polypropylene | -                              | spinal boards          |
| 34081 | Set 3 belts           | orange | -         | -       | -             | quick release plastic buckle   | stretchers + boards    |
| 32794 | Nylon bag - empy      | red    | -         | -       | -             | -                              | contains up to 3 belts |