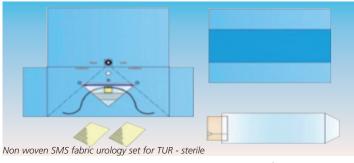

# • 23645 UROLOGY SET FOR TUR - sterile - box of 8

bi-layer

fabric

Sterile.

- 1 table cover 100x150 cm with central absorbent band
- 1 urology drape for TUR, 200x280x220 cm with perineal and subpubic holes,
- bag for liquid collection with filter, adhesive tape and straps
- 1 camera drape 13x250 cm 2 towels 35x40 cm