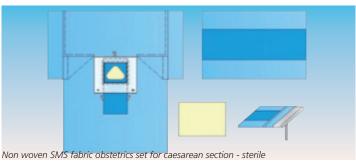

# • 23644 SET FOR CESAREAN SECTION - sterile - box of 8

- 1 table cover 150x200 cm with central absorbent band
- 1 Mayo stand cover 80x145 cm
- 1 drape for caesarean section 260x200x310 cm with
- incision film and bag for liquid collection 1 drape "baby blanket"
- 75x90 cm