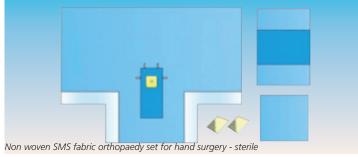

### • 23643 SET FOR HAND SURGERY - sterile - box of 8

- 1 table cover 100x150 cm with 1 T-shape drape for hand central absorbent band
- 1 standard surgical drape, 100x100 cm
- 2 towels 35x40 cm
- surgery 370x190x290 cm with elastic hole 5 cm and cable fixing Velcro strips