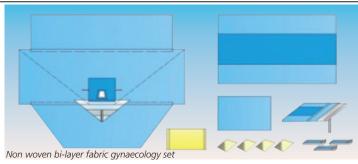

### • 23641 GYNAECOLOGY SET - sterile - box of 8

- 1 table cover 150x200 cm with central absorbent band
- 1 Mayo stand cover 80x145 cm
- 1 gynaecology drape for lithotomy position 290x240 cm with adhesive hole, built-in
- leggings, bag for liquid collection with filter and drain valve
- 1 drape 75x90 cm
- 1 incision film 35x50 cm 3 adhesive strips 10x50 cm
- 4 towels 35x40 cm