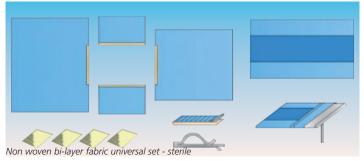

### • 23640 UNIVERSAL SET - sterile - box of 10

- 1 table cover 150x200 cm with central absorbent band
- 1 Mayo stand cover 80x145 cm
- 1 standard surgical drape, 150x240 cm with adhesive tape
- 1 standard surgical drape,
- 180x200 cm with adhesive tape 2 standard surgical drapes, 75x90 cm with adhesive tape
- 4 towels 35x40 cm
- 1 adhesive strip 10x50 cm
- 1 tube holder 2.5x20 cm