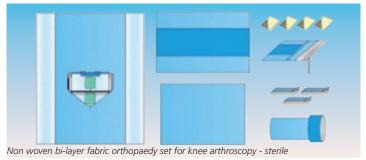

### • 23642 SET FOR KNEE ARTHROSCOPY - sterile - box of 8

- 1 table cover 150x200 cm with absorbent central band
- 1 Mayo stand cover 80x145 cm
- 1 standard surgical drape, 150x180 cm
- 1 orthopaedy drape for
- arthroscopy at knee 230x320 cm with elastic hole and bag for liquid collection
- 1 stockinette 22x75 cm
- 3 adhesive strips cm 10x50 cm
- 4 towels 35x40 cm