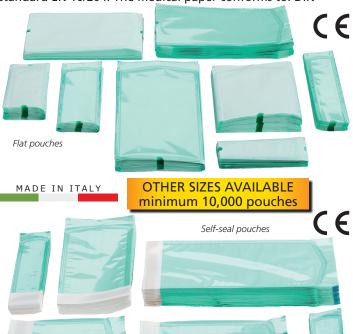

## FLAT AND SELF-SEAL POUCHES FOR STEAM OR ETO STERILIZATION

## FLAT POUCHES AND SELF-SEAL POUCHES

for sterilization by steam or ethylene oxide gas

Light green, polyester-polypropylene transparent film coupled to medical grade paper which permit steam and gas penetration during sterilization.

Reels and pouches are certified and manufactured according to DIN 58953 BS 6871, EN 868-5, CN 13485.

| CO DITY.                                       | to DIN 30333 B3 007 I, EN 000-3, CN 13403. |          |          |         |  |
|------------------------------------------------|--------------------------------------------|----------|----------|---------|--|
| FLAT POUCHES FOR STERILIZATION BY STEAM OR ETO |                                            |          |          |         |  |
| GIMA                                           |                                            | External | Internal | Minimum |  |
| code                                           |                                            | mm       | mm       | order   |  |
| 35880                                          | Flat pouches                               | 100x300  | 78x285   | 1,000   |  |
|                                                | Flat pouches                               | 150x200  | 128x185  | 1,000   |  |
|                                                | Flat pouches                               | 150x250  | 128x235  | 1,000   |  |
|                                                | Flat pouches                               | 150x300  | 128x285  | 1,000   |  |
| 35884                                          | Flat pouches                               | 150x400  | 128x385  | 1,000   |  |
|                                                | Flat pouches                               | 200x300  | 178x285  | 1,000   |  |
| 35886                                          | Flat pouches                               | 200x350  | 178x335  | 500     |  |
|                                                | Flat pouches                               | 200x400  | 178x385  | 500     |  |
| 35888                                          | Flat pouches                               | 250x400  | 228x385  | 500     |  |
| 35889                                          | Flat pouches                               | 250x500  | 228x485  | 500     |  |
| 35890                                          | Flat pouches                               | 300x400  | 278x385  | 500     |  |
| 35891                                          | Flat pouches                               | 400x600  | 378x585  | 500     |  |
| 35895                                          | Special size pouches                       |          |          | 10,000  |  |

| SELF-SEAL POUCHES FOR STERILIZATION BY STEAM OR ETO |                   |                |                |                  |
|-----------------------------------------------------|-------------------|----------------|----------------|------------------|
| GIMA<br>code                                        |                   | External<br>mm | Internal<br>mm | Minimum<br>order |
|                                                     | Self-seal pouches | 90x165         | 68x150         | 2,400*           |
| 35858                                               | Self-seal pouches | 90x230         | 68x215         | 2,400*           |
|                                                     | Self-seal pouches | 140x250        | 118x235        | 1,600*           |
|                                                     | Self-seal pouches | 190x330        | 168x315        | 1,200*           |
|                                                     | Self-seal pouches | 190x400        | 168x385        | 1,200*           |
| 35866                                               | Self-seal pouches | 300x450        | 278x435        | 400*             |