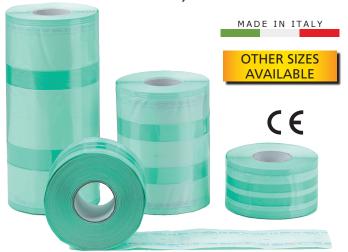

**GUSSET ROLLS for sterilization by steam or ETO**Made of coated film PET 12/PP 40 green and 60 g medical white paper.

For sterilization of voluminous objects.

| GUSSET ROLLS FOR STERILIZATION BY STEAM OR ETO - 100 m |              |              |              |          |
|--------------------------------------------------------|--------------|--------------|--------------|----------|
| GIMA                                                   |              | External     | Internal     | Minimum  |
| code                                                   |              | m x mm x mm  | m x mm x mm  | order    |
| 35825                                                  | Gusset rolls | 100x100x25   | 100x78x25    | box of 4 |
| 35826                                                  | Gusset rolls | 100x150x25   | 100x128x25   | box of 4 |
| 35827                                                  | Gusset rolls | 100x200x30   | 100x178x30   | box of 2 |
| 35828                                                  | Gusset rolls | 100x250x32.5 | 100x228x32.5 | box of 2 |
| 35829                                                  | Gusset rolls | 100x300x40   | 100x278x40   | box of 2 |
| 35830                                                  | Gusset rolls | 100x400x40   | 100x378x40   | box of 1 |