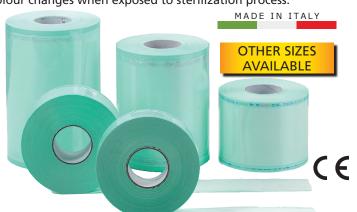

## ROLLS FOR STERILIZATION BY STEAM OR ETO

FLAT ROLLS for sterilization by steam or ethylene oxide gas Made of transparent, polyester-polypropylene film coupled to medical grade paper which permit steam and gas penetration during sterilization. Steam and gas indicators provide clear colour changes when exposed to sterilization process.

| FLAT ROLLS FOR STERILIZATION BY STEAM OR ETO - 200 m |            |          |          |          |
|------------------------------------------------------|------------|----------|----------|----------|
| GIMA                                                 |            | External | Internal | Minimum  |
| code                                                 |            | m x mm   | m x mm   | order    |
| 35803                                                | Flat rolls | 200x50   | 200x36   | box of 8 |
| 35804                                                | Flat rolls | 200x75   | 200x53   | box of 8 |
| 35805                                                | Flat rolls | 200x100  | 200x78   | box of 4 |
| 35806                                                | Flat rolls | 200x150  | 200x128  | box of 4 |
| 35807                                                | Flat rolls | 200x200  | 200x178  | box of 2 |
| 35808                                                | Flat rolls | 200x250  | 200x228  | box of 2 |
| 35809                                                | Flat rolls | 200x300  | 200x278  | box of 2 |
| 35816                                                | Flat rolls | 200x400  | 200x378  | box of 1 |