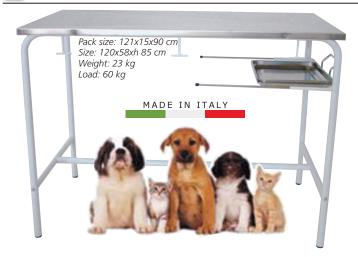

#### 80300 VETERINARY EXAMINATION TABLE

Veterinary operating table with enamelled tubular steel frame, with AISI 304 15/10 stainless steel top with hole and a liquid tray holder underneath. Lateral hook to immobilize animals.

# Size: 118x56xh 85/102 Weight: 48 kg Max load: 90 kg MADE IN ITALY