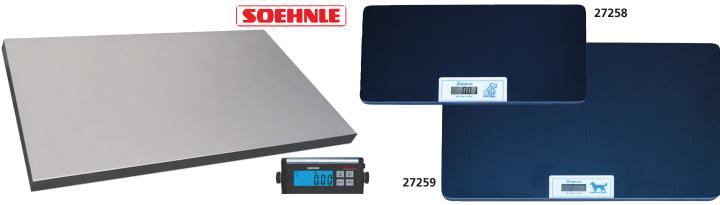

**TECHNICAL SPECIFICATIONS** 

200 kg Sensitivity: Capacity: Display: 25 mm backlit LCD Weighing units: kg, lb, oz, lb.oz platform 900x600xh 40 mm - indicator 215x100xh 70 mm Size: Power supply: DC 5V power supply (included) or 4x 1.5 V AA batteries (not included) • 27258 DIGITAL PET SCALE - medium • 27259 DIGITAL PET SCALE - large

MADE IN EUROPE

Precise full electronic multifunctional scale, designed for measuring your pet's weight available in two sizes. Quality product with very competitive price. Switchable kg, lb, st. Minimal measuring weight: 3 kg. Automatic switch-off.

Multilingual manual: GB, FR, IT, ES, PT, DE, PL, CZ, SE, FI, RO, GR, HR, BG. TECHNICAL SPECIFICATIONS

Capacity/Sensitivity: 100 kg / 100 g Display: LCD, 3"

Dimensions: 355x635 mm (27258) - 620x830 mm (27259)