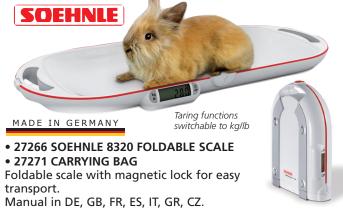

included, CR2032, 3 V Lithium battery:

TECHNICAL SPECIFICATIONS

Weight: 1.9 kg Capacity: 15 kg Sensitivity: 10 g Dimensions: 395x315x105 mm (closed) - 740x315x53 mm (open) Warranty: 2 years

Alkaline battery 2x1.5V AAA - not included