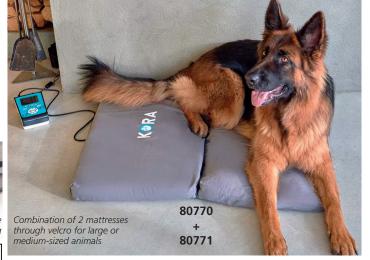

## KORA VET MAGNETOTHERAPY

- 80770 KORA VET MAGNETOTHERAPY BASIC KIT
- 80771 KORA MAT MATTRESS 64x40 cm

Kora is a veterinary device designed for pulsed electromagnetic field (PEMF) therapy.

Ideal for reduction of pain and inflammation in pets. Suitable for the treatment of neuropathy, ulcers and diseases of the musculoskeletal system of cats and dogs of any size. Easy to use programmes guarantee a safe and effective therapy for pets. We suggest the use of a single Kora Mat mattress for small and medium-sized animals and use of two mats for large or medium-sized animals, combinable through