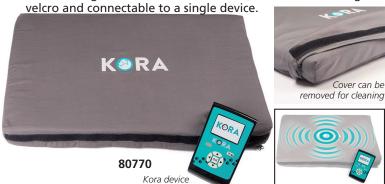

## KORA VET MAGNETOTHERAPY

- 80770 KORA VET MAGNETOTHERAPY BASIC KIT
- 80771 KORA MAT MATTRESS 64x40 cm

Kora is a veterinary device designed for pulsed electromagnetic field (PEMF) therapy.

Ideal for reduction of pain and inflammation in pets. Suitable for the treatment of neuropathy, ulcers and diseases of the musculoskeletal system of cats and dogs of any size. Easy to use programmes guarantee a safe and effective therapy for pets. We suggest the use of a single Kora Mat mattress for small and medium-sized animals and use of two mats for large or medium-sized animals, combinable through

STANDARD ACCESSORIES

Kora Mat mattress Carrying bag User manual: GB, IT, ES, PT Power supply Magnet for verifying therapy operation