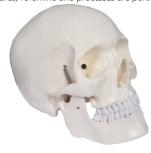

## VALUE HUMAN ANATOMY MODELS

A detailed reproduction of a life size human skull with all structural details. The mandible is articulated, the skullcap is removable to show internal details. All of the joints, sutures, fissures, foramina and processes are portrayed with utmost accuracy.

• 40155 HUMAN SKULL 1X -3 parts - 21.5x12x16.5 cm

• 40156 HUMAN SKULL 1X **NUMERATED - 3 parts** 

toothbrush

• 40199 ORAL HYGIENE MODEL • 40119 HUMAN SKELETON

Life size human skeletons show all the skeleton parts in high detail. The main joints are articulated; the upper and lower limbs can be easily removed. The following parts are detachable: Calvarium, Skull, Jaw, Arms, Legs. Supplied with 5-caster roller stand.