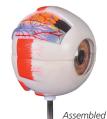

Life size in 2 parts. The anterior heart wall can be removed to show the left and right ventricles and atria as well as the tricuspid, pulmonary, mitral and aortic valves.

• 40069 HEART 1X - 2 parts

• 40028 EYE 6X - 6 parts

Cornea, iris, lens and vitreous body can be removed.

• 40070 HEART 3X - 3 parts

Shows internal structures including the cardiac valves and the comparative morphology of the right and left ventricles.

• 40038 EAR 3X - 3 parts