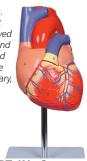

Life size in 2 parts. The anterior heart wall can be removed to show the left and right ventricles and atria as well as the tricuspid, pulmonary, mitral and aortic valves.

• 40069 HEART 1X - 2 parts

• 40028 EYE 6X - 6 parts