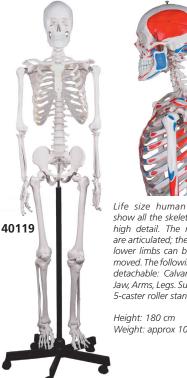

• 40155 HUMAN SKULL 1X -3 parts - 21.5x12x16.5 cm

• 40156 HUMAN SKULL 1X **NUMERATED - 3 parts** 

toothbrush

• 40199 ORAL HYGIENE MODEL • 40119 HUMAN SKELETON

Life size human skeletons show all the skeleton parts in high detail. The main joints are articulated; the upper and lower limbs can be easily removed. The following parts are detachable: Calvarium, Skull, Jaw, Arms, Legs. Supplied with 5-caster roller stand.