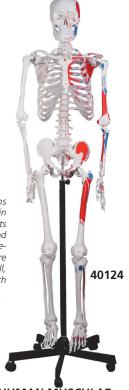

• 40155 HUMAN SKULL 1X -3 parts - 21.5x12x16.5 cm

• 40156 HUMAN SKULL 1X **NUMERATED - 3 parts** 

toothbrush

• 40199 ORAL HYGIENE MODEL • 40119 HUMAN SKELETON

Life size human skeletons show all the skeleton parts in high detail. The main joints are articulated; the upper and lower limbs can be easily removed. The following parts are detachable: Calvarium, Skull, Jaw, Arms, Legs. Supplied with 5-caster roller stand.

## • 40127 FLEXIBLE **VERTEBRAL COLUMN** with femur heads

40144 KNEE JOINT

- 3X

A functional model of knee joint with lateral ligaments, meniscus and patellar ligament.

• 40139 SHOULDER JOINT

 40124 HUMAN MUSCULAR **SKELETON** 