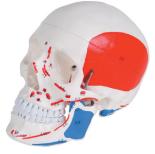

## VALUE HUMAN ANATOMY MODELS

A detailed reproduction of a life size human skull with all structural details. The mandible is articulated, the skullcap is removable to show internal details. All of the joints, sutures, fissures, foramina and processes are portrayed with utmost accuracy.



• 40155 HUMAN SKULL 1X -3 parts - 21.5x12x16.5 cm



• 40156 HUMAN SKULL 1X **NUMERATED - 3 parts** 



toothbrush

• 40199 ORAL HYGIENE MODEL • 40119 HUMAN SKELETON



Life size human skeletons show all the skeleton parts in high detail. The main joints are articulated; the upper and lower limbs can be easily removed. The following parts are detachable: Calvarium, Skull, Jaw, Arms, Legs. Supplied with 5-caster roller stand.

Weight: approx 10 kg



• 40157 HUMAN SKULL 1X **COLOURED - 3 parts** 



## • 40127 FLEXIBLE **VERTEBRAL COLUMN** with femur heads



40144 KNEE JOINT

- 3X

A functional model of knee joint with lateral ligaments, meniscus and patellar ligament.





• 40139 SHOULDER JOINT

 40124 HUMAN MUSCULAR **SKELETON** 

Life size in 2 parts. The anterior heart wall can be removed to show the left and right ventricles and atri