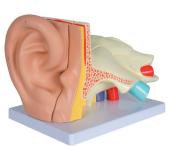

Cornea, iris, lens and vitreous body can be removed.

• 40070 HEART 3X - 3 parts

Shows internal structures including the cardiac valves and the comparative morphology of the right and left ventricles.

• 40038 EAR 3X - 3 parts

These models show the external, middle and inner ear.

The eardrum with malleus, incus and stapes are removable.

Also cochlea and labyrinth with vestibular and cochlear nerves and 2 bones sections (40039 only) that define the middle and inner ear are removable.