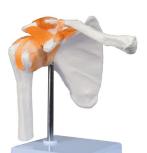

## • 40127 FLEXIBLE **VERTEBRAL COLUMN** with femur heads

40144 KNEE JOINT

- 3X

A functional model of knee joint with lateral ligaments, meniscus and patellar ligament.

• 40139 SHOULDER JOINT

 40124 HUMAN MUSCULAR **SKELETON** 