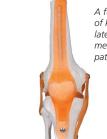

## • 40127 FLEXIBLE **VERTEBRAL COLUMN** with femur heads

40144 KNEE JOINT

- 3X

A functional model of knee joint with lateral ligaments, meniscus and patellar ligament.

• 40139 SHOULDER JOINT

 40124 HUMAN MUSCULAR **SKELETON** 