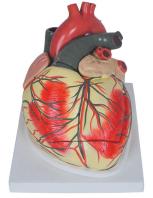

Cornea, iris, lens and vitreous body can be removed.

• 40070 HEART 3X - 3 parts

Shows internal structures including the cardiac valves and the comparative morphology of the right and left ventricles.

• 40038 EAR 3X - 3 parts