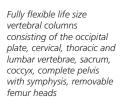

## • 40127 FLEXIBLE **VERTEBRAL COLUMN** with femur heads

40144 KNEE JOINT

- 3X

A functional model of knee joint with lateral ligaments, meniscus and patellar ligament.

• 40139 SHOULDER JOINT

 40124 HUMAN MUSCULAR **SKELETON** 