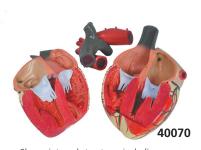

Cornea, iris, lens and vitreous body can be removed.

• 40070 HEART 3X - 3 parts

Shows internal structures including the cardiac valves and the comparative morphology of the right and left ventricles.

• 40038 EAR 3X - 3 parts