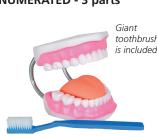

• 40155 HUMAN SKULL 1X -3 parts - 21.5x12x16.5 cm

• 40156 HUMAN SKULL 1X **NUMERATED - 3 parts** 

toothbrush

• 40199 ORAL HYGIENE MODEL • 40119 HUMAN SKELETON

Life size human skeletons show all the skeleton parts in high detail. The main joints are articulated; the upper and lower limbs can be easily removed. The following parts are detachable: Calvarium, Skull, Jaw, Arms, Legs. Supplied with 5-caster roller stand.