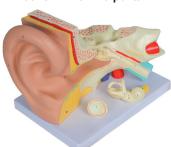

Cornea, iris, lens and vitreous body can be removed.

• 40070 HEART 3X - 3 parts

Shows internal structures including the cardiac valves and the comparative morphology of the right and left ventricles.

• 40038 EAR 3X - 3 parts

These models show the external, middle and inner ear.

The eardrum with malleus, incus and stapes are removable.

Also cochlea and labyrinth with vestibular and cochlear nerves and 2 bones sections (40039 only) that define the middle and inner ear are removable.