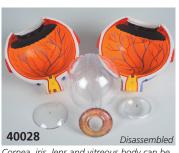

Life size in 2 parts. The anterior heart wall can be removed to show the left and right ventricles and atria as well as the tricuspid, pulmonary, mitral and aortic valves.

• 40069 HEART 1X - 2 parts

• 40028 EYE 6X - 6 parts

Cornea, iris, lens and vitreous body can be removed.

• 40070 HEART 3X - 3 parts

Shows internal structures including the cardiac valves and the comparative morphology of the right and left ventricles.

• 40038 EAR 3X - 3 parts