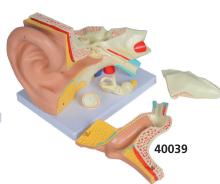

These models show the external, middle and inner ear.

The eardrum with malleus, incus and stapes are removable.

Also cochlea and labyrinth with vestibular and cochlear nerves and 2 bones sections (40039 only) that define the middle and inner ear are removable.

Size: 32x20x21 cm Packaging size: 34.5x22x23.5 cm Packaging weight: 1.7 kg

• 40039 EAR 3X - 5 parts