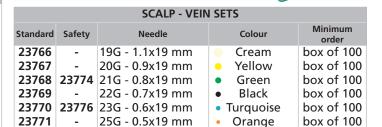

## HYPODERMIC NEEDLES AND SCALP-VEIN SETS - STERILE

A line of hypodermic needles and scalp vein sets ensuring minimal trauma during penetration thanks to the triple bevelling. Each element of the needle is treated for painless injection. Needles are in stainless steel AISI 304 and totally non-toxic and non-pyrogenic.

Hypodermic needle

23793 Hypodermic safety needle

| HYPODERMIC NEEDLES |        |                  |                               |               |  |  |
|--------------------|--------|------------------|-------------------------------|---------------|--|--|
| Standard           | Safety | Needle           | Colour                        | Minimum order |  |  |
| 23750              | 23790  | 18G - 1.2x38 mm  | Pink                          | box of 100    |  |  |
| 23751              | 23791  | 19G - 1.1x38 mm  | Cream                         | box of 100    |  |  |
| 23753              | -      | 20G - 0.9x38 mm  | <ul><li>Yellow</li></ul>      | box of 100    |  |  |
| 23755              | 23793  | 21G - 0.8x38 mm  | <ul><li>Green</li></ul>       | box of 100    |  |  |
| 23757              | -      | 22G - 0.7x32 mm  | <ul><li>Black</li></ul>       | box of 100    |  |  |
| 23758              | 23794  | 23G - 0.6x25 mm  | <ul> <li>Turquoise</li> </ul> | box of 100    |  |  |
| 23760              | -      | 25G - 0.5x16 mm  | <ul> <li>Orange</li> </ul>    | box of 100    |  |  |
| 23761              | -      | 26G - 0.45x13 mm | <ul> <li>Brown</li> </ul>     | box of 100    |  |  |
| 23762              | -      | 27G - 0.4x13 mm  | <ul><li>Grey</li></ul>        | box of 100    |  |  |

Needles have Luer-slip cone, can be mounted on syringes with Luer-slip or Luer-lock. The scalp vein set needles are provided with soft flexible grained wings. The tube is made of 30 cm PVC with luerlock. Individually packaged in blister. Box and instructions: GB, FR, IT, DE, ES, PT, GR, RU (Scalp-vein sets), GB, IT, ES, PT (Hypodermic needles).