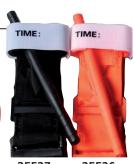

## MILITARY TOURNIQUETS

- 25526 MILITARY TOURNIQUET orange
- 25527 MILITARY TOURNIQUET black

Mainly used for stopping massive haemorrhage of limbs on field conditions or in normal pre-hospital emergency. Disposable easy to use, one-handed application tourniquet improving the efficiency of hemostasis. It can be selfapplied or applied by a first responder, allowing a quick and easy regulation of the pressure needed. Suitable for both upper an lower limbs. Made of woven synthetic fabric with thermoplastic clasp and secure windlass. Size: 95x4 cm. Multilingual instructions: GB, FR, IT, ES, PT, DE, GR, Arabic.

25527 25526