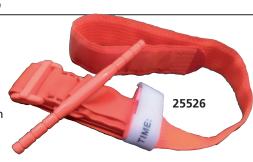

## MILITARY TOURNIQUETS

- 25526 MILITARY TOURNIQUET orange
- 25527 MILITARY TOURNIQUET black

Mainly used for stopping massive haemorrhage of limbs on field conditions or in normal pre-hospital emergency. Disposable easy to use, one-handed application tourniquet improving the efficiency of hemostasis. It can be selfapplied or applied by a first responder, allowing a quick and easy regulation of the pressure needed. Suitable for both upper an lower limbs. Made of woven synthetic fabric with thermoplastic clasp and secure windlass. Size: 95x4 cm. Multilingual instructions: GB, FR, IT, ES, PT, DE, GR, Arabic.