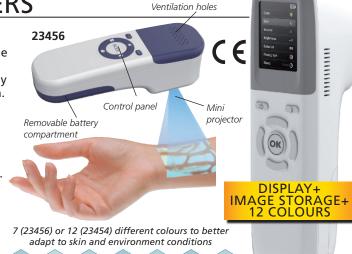

### PROFESSIONAL VEIN FINDERS

- 23456 QV-500 PROFESSIONAL VEIN FINDER
- 23454 QV-600 PROFESSIONAL VEIN FINDER with display

Portable vein finding devices that can project blood vessels image on skin surface accurately and timely.

Ergonomic design with an advanced infrared imaging technology to provide real-time accurate vein digital image on patient's skin. Both help doctors and nurses to easily find veins of obese or chemotherapy patients, hairy or dark skin people, people with varicose veins, fine blood vessels and vascular obstruction. They can adapt 7 (23456) or 12 (23454) different colours to different ages, body shapes, skin colours, weights and various operating environments. Suitable for adults, children and infants. Both allow to observe the vascular thickness, length, curve and branch information to determine the best puncture location to avoid pain. Also available optional table stand or mobile trolley. QV-600 additional features

#### TECHNICAL SPECIFICATIONS 23456 23454 -harmless infrared light Light: Infrared wave: 760-940 nm Display: 2 4" Image: 3D pseudo-colour, AI algorithm Adjustable brightness: 5 levels 6 levels Detection distance: 15-25 cm ± 0.3 mm Detection depth: 0-8 mm 0-10 mm ≤20 dB Noise: ≤30 dB Rechargeable Li-ion battery: 3400mAh 4800mAh Power supply: -5V 2.0A, 100V-240V - 50/60Hz-Size - weight 20x6.2xh 5.5 cm - 280 g 24x6xh 6.5 cm - 450 g