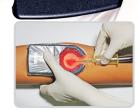

#### How to use VeinSpy™

1- Wipe the area of the patient's skin with alcohol swab. 2- Insert VeinSpy™ into the disposable sleeve and switch ON. 3- Move the VeinSpy™ across and forth to get a clear view of the specific vein.

4- After visualization of vein move the device so that needle can be inserted easily

\$

5- Gently press the VeinSpy™ on the vein, insert needle into the vein through the open end of VeinSpy™

23454