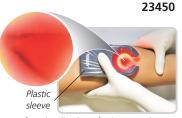

### • 23450 VEINSPY™ HAND-HELD VEIN FINDER

VeinSpy<sup>™</sup> is a portable vein finder for easy visualisation of veins in adult, pediatric, geriatric, obese and dark skin patients with difficult venous access. It works on Transverse Illumination Technology: light beams from a circular LED array penetrate the skin and act as a light source to achieve deep illumination of subcutaneous tissues. The veins in the illuminated area absorb the light and become prominent as dark lines.

The VeinSpy™ device consists of two sets of coloured LEDs: one set emits orange light optimal for superficial veins, another set emits red light to find deeper veins.

#### How to use VeinSpy™

1- Wipe the area of the patient's skin with alcohol swab. 2- Insert VeinSpy™ into the disposable sleeve and switch ON. 3- Move the VeinSpy™ across and forth to get a clear view of the specific vein.

4- After visualization of vein move the device so that needle can be inserted easily

\$

5- Gently press the VeinSpy™ on the vein, insert needle into the vein through the open end of VeinSpy™

23454