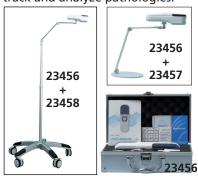

### PROFESSIONAL VEIN FINDERS

- 23456 QV-500 PROFESSIONAL VEIN FINDER
- 23454 QV-600 PROFESSIONAL VEIN FINDER with display

Portable vein finding devices that can project blood vessels image on skin surface accurately and timely.

-display with switchable languages (GB, FR, IT, ES, DE, PL, RU) -possibility to photograph and store up to 6,000 images to track and analyze pathologies.

- 23457 TABLE STAND for 23454 and 23456
- 23458 MOBILE STAND for 23454 and 23456

### STANDARD ACCESSORIES

Aluminium carrying case Calibration card Charging cable Adapter User manual GB, FR, IT, ES