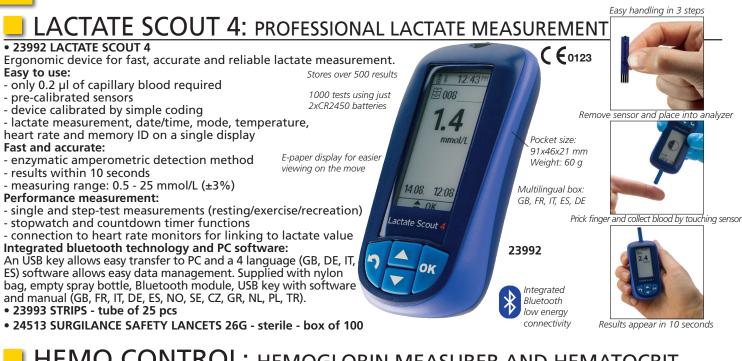

## 

Compact size only

160x160x68 mm

Weight: 700 g

Large 239 illuminated graphical touch screen for intuitive device handling Supplied with transformer (to recharge battery),

12. Daras

control cuvette and kit for cleaning. English manual, CD manual (GB, FR, IT, DE, ES, PT, PL, RU)

Collect 8 µl blood sample

Read results on display in 25-60 sec