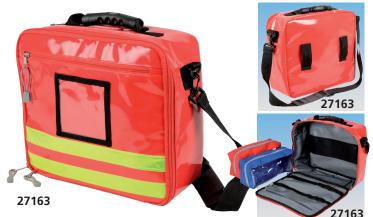

## CUBO EMERGENCY BAG

• 27163 CUBO EMERGENCY BAG - PVC tarpaulin - red Portable emergency bag with internal and external zip pocket and 2 removable pouches with transparent window. Interior made of strong, water resistant 600D polyester with outer PVC. Provided with double reflective yellow strip. Size: 28x34x13 cm.