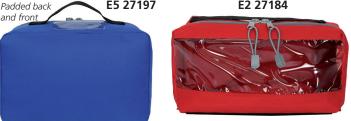

## POUCHES WITH VELCRO E5 27197 E2 27184

E4 27194

27154

E3 27191

| Padded Dack |             |              |         |       |    |
|-------------|-------------|--------------|---------|-------|----|
|             | lon b       | AGS I        | N 5 CO  | DLOU  | RS |
|             | NYLON       | I BAGS - 22x | 15.5 cm |       |    |
| Blue        | Blue Green  |              | Black   | Grey  |    |
| 32791       | 32791 32793 |              | 32795   | 32796 |    |

POUCHES WITH VELCRO MADE OF 600D POLYESTER All pouches are provided with a large strip of female velcro on back or side to be fixed to Gima emergency bags.

|       |           | -     |        |        |       |                      |
|-------|-----------|-------|--------|--------|-------|----------------------|
| Model | Size - cm | RED   | BLUE   | YELLOW | GREEN | Standard with        |
| E1    | 20x11x8   | 27180 | 27181  | 27182  | 27183 | 27161                |
| E2    | 28x12x10  | 27184 | 27185  | 27186  | 27187 | 27170/1/4/5, 27150-8 |
| E3    | 28x15x11  | 27188 | 27189  | 27190  | 27191 | 27171                |
| E4    | 33x15x11  | 27192 | -      | 27194  | -     | 27151/2/7/8, 27175   |
|       |           |       |        |        | 27199 | 27174                |
| E6    | 38x10x5   | 27200 | grey c | olour  |       |                      |
|       |           |       |        |        |       |                      |