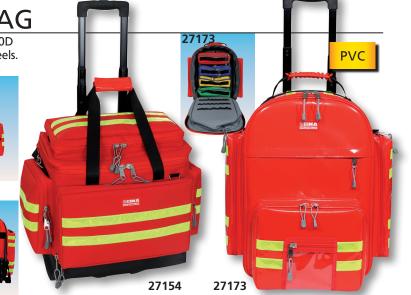

## EMERGENCY TROLLEY BAG

Trolley bag and rucksack made of strong, water resistant 600D polyester (27154) and PVC (27173) with durable cold resistant wheels. 27154 EMERGENCY SMART TROLLEY BAG - 56x32.5x49 cm

• 27173 EMERGENCY LOGIC 2 PVC TROLLEY RUCKSACK -49x31x57 cm 27173

Supplied with 6 coloured pouches with transparent window and velcro strips, 2 frontal pockets and 2 lateral pockets. Internal velcro strips and elastics, to retain instruments. Central division with zip and elastics. Provided with yellow reflective strips and shoulder straps.