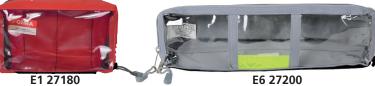

POUCHES WITH VELCRO MADE OF 600D POLYESTER All pouches are provided with a large strip of female velcro on back or side to be fixed to Gima emergency bags.

|       |           | -     |        |        |       |                      |
|-------|-----------|-------|--------|--------|-------|----------------------|
| Model | Size - cm | RED   | BLUE   | YELLOW | GREEN | Standard with        |
| E1    | 20x11x8   | 27180 | 27181  | 27182  | 27183 | 27161                |
| E2    | 28x12x10  | 27184 | 27185  | 27186  | 27187 | 27170/1/4/5, 27150-8 |
| E3    | 28x15x11  | 27188 | 27189  | 27190  | 27191 | 27171                |
| E4    | 33x15x11  | 27192 | -      | 27194  | -     | 27151/2/7/8, 27175   |
|       |           |       |        |        | 27199 | 27174                |
| E6    | 38x10x5   | 27200 | grey c | olour  |       |                      |
|       |           |       |        |        |       |                      |