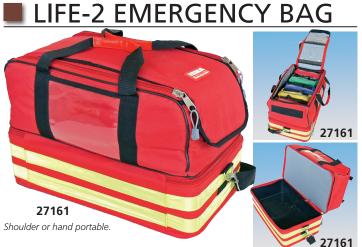

• 27161 LIFE-2 EMERGENCY BAG with 5 coloured pouches 2 section first-aid bag with double opening zip: bottom side with shockproof inner basin, upper side with 5 removable coloured pouches (model E1) with transparent window. Made of strong, water resistant 600D polyester PVC coated material with reflective yellow strips. Size: 49x28xh 33 cm.