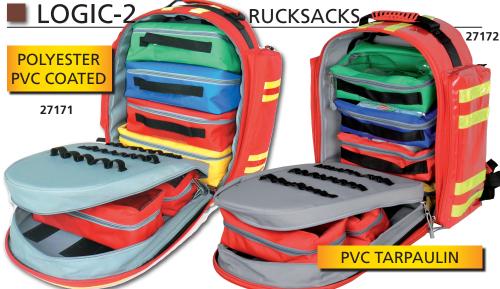

27171 LOGIC-2 RUCKSACK - polyester - large - 40x25xh 47 cm
27172 LOGIC-2 RUCKSACK - PVC - large - 40x25xh 47 cm

Rucksack externally made of strong water resistant 600D polyester PVC coated (27171) or PVC tarpaulin (27172). Supplied with 6 coloured pouches with transparent window and velcro strips, 2 frontal pockets and 2 lateral pockets. Internal velcro strips and elastics, to retain instruments. Central division with zip and elastics. Provided with yellow reflective strips and shoulder straps.