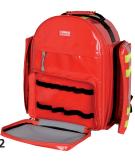

AMBULANCE RUCKSACK

27169

**SILOS-2** RUCKSACKS

• 27174 AMBULANCE **RUCKSACK** - polyester Modular extra large

rucksack provided with 8 internal pouches, 4 coloured with handle (model E5) and 4 coloured with transparent window (model E2). Velcro internal strips for pouches fixing. Provided with double yellow reflective strip. Size: 40x30xh 57 cm