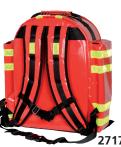

Rubber bottom

27168 27169 Velcro removable plate **POLYESTER WITH POLYESTER OUTER PVC COATING** 

• 27168 SILOS-2 RUCKSACK - polyester - blue - 38x24xh 50 cm

• 27169 SILOS-2 RUCKSACK - PVC - red - 38x24xh 50 cm

Professional rucksacks made of strong water resistant 600D polyester PVC coated and with outer PVC (27169 only)

- removable compartment with 4 transparent pockets and many elastic strips
- central storage space with 3 pockets, velcro strips and elastic strips
- two external pockets with elastic strips and velcro strips: one 35x16 cm, one 35x32 cm with 4 internal transparent pockets
- rubber bottom with 4 feet
- two removable external plates for printing name