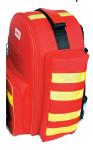

27171 LOGIC-2 RUCKSACK - polyester - large - 40x25xh 47 cm
27172 LOGIC-2 RUCKSACK - PVC - large - 40x25xh 47 cm

Rucksack externally made of strong water resistant 600D polyester PVC coated (27171) or PVC tarpaulin (27172). Supplied with 6 coloured pouches with transparent window and velcro strips, 2 frontal pockets and 2 lateral pockets. Internal velcro strips and elastics, to retain instruments. Central division with zip and elastics. Provided with yellow reflective strips and shoulder straps.