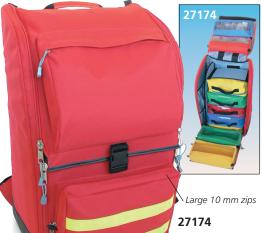

AMBULANCE RUCKSACK

27169

**SILOS-2** RUCKSACKS

• 27174 AMBULANCE **RUCKSACK** - polyester Modular extra large

rucksack provided with 8 internal pouches, 4 coloured with handle (model E5) and 4 coloured with transparent window (model E2). Velcro internal strips for pouches fixing. Provided with double yellow reflective strip. Size: 40x30xh 57 cm