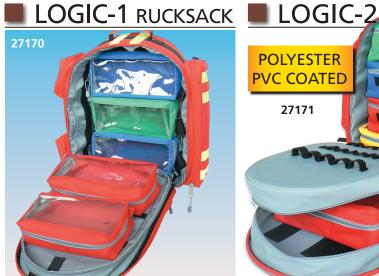

 27170 LOGIC-1 RUCKSACK - polyester - medium - 40x20xh 47 cm Supplied with 5 coloured pouches with transparent window and velcro strips, 2 frontal pockets and 2 lateral pockets. Internal velcro strips and elastics, to retain instruments. Provided with yellow