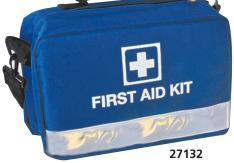

## MEDICATION BAG

• 27132 MEDICATION FIRST AID BAG - 31x22x11 cm First aid bag provided with 2 internal transparent pockets, one external pocket, internal division with 2 zips on both sides, handle and carrying belt.