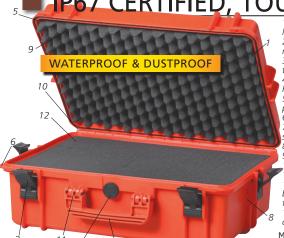

# IP67 CERTIFIED, TOUGH, DURABLE CASES

1 - Watertight seal around

- 2 Automatic pressure release valve 3 - Easy to open double
- 3 Easy to open double throw latches 4 - Load tested soft grip
- handle 5 - Holes for double
- padlocking 6 - Holes for shoulder strap 7 - Stackable interlocking
- system 8 - Thick body material
- 9 Extra fixing points 10 - Fully length hinges 11 - Nylon pins, corrosion free 12 - Pick N Pluck foams on
- bottom and convoluted foam in the lid 13 - Screen printing space on the lid

### GIMA CASES

GIMA cases are IP67 certified, tough, reliable and extremely durable in any condition. They offer superior protection from the 2-elements, water, dust and impacts, making them suitable for a wide range of applications. Can be supplied with or without internal foam.