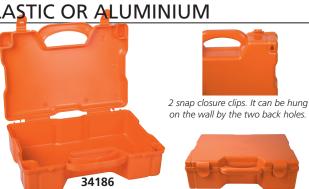

• 34186 PLASTIC CASE - empty

A wall bracket secures it on the wall or booth

• 34148 PLASTIC CASE 3 - empty Size 443x338x147 mm - 3.3 kg

10 small and 2 large elastic loops 6 compartments

34159

• 34159 ALUMINIUM CASE - empty Size 400x350x100 mm