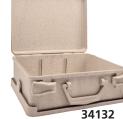

# MADE IN ITALY 10 34133

100% RECYCLED MATERIAL

• 34132 FUTURA ECO CASE - beige

• 34133 FUTURA ECO CASE - orange First eco-sustainable case, made of

Compound PP/ Wood Flour (WPC-Wood Plastic Compound) with vegetable charges between 30-40%. It maintains all the qualities of wood, PP resistance and preserves the environment. Equipped with wall support, transport handle and closure with 2 rotating clips. Size: 250 x190xh 90 mm.