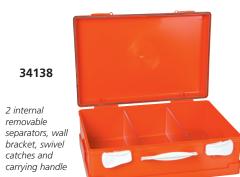

## **EMPTY CASES** - PLASTIC OR ALUMINIUM

• 34450 PLASTIC CASE - blue - empty Size 235x195x45 mm - 0.15 kg

• 34138 PLASTIC CASE 2 - empty Size 395x270x135 mm - 1.6 kg

Size 290x215x90 mm

Made of two parts, each divided into compartments by crystal partitions (7 on bottom side and 3 on upper side). 2 swivel catches closure.