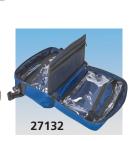

## MEDICATION BAG

• 27132 MEDICATION FIRST AID BAG - 31x22x11 cm First aid bag provided with 2 internal transparent pockets, one external pocket, internal division with 2 zips on both sides, handle and carrying belt.