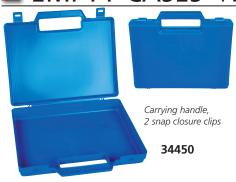

## **EMPTY CASES** - PLASTIC OR ALUMINIUM

• 34450 PLASTIC CASE - blue - empty Size 235x195x45 mm - 0.15 kg

• 34138 PLASTIC CASE 2 - empty Size 395x270x135 mm - 1.6 kg

Size 290x215x90 mm

Made of two parts, each divided into compartments by crystal partitions (7 on bottom side and 3 on upper side). 2 swivel catches closure.