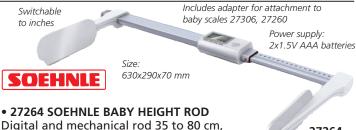

### ELECTRONIC HEIGHT ROD - ADULT AND PEDIATRIC

for stability

27333 SOEHNLE ELECTRONIC HEIGHT ROD

Measuring range: 50-240 cm (20-94.5 inches), division: 1 cm. Manual in: DE, GB, FR, ES, IT, GR, CZ.

Digital and mechanical rod 35 to 80 cm, division 1 cm. LCD display, digit height 16 mm.