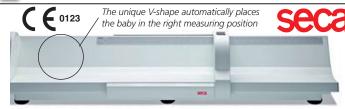

### 27316 SECA 416 - INFANTOMETER

Infantometer for measuring babies up to two years old. Sturdy construction and stability makes it quick and easy to use. Rounded sides guide the baby easily and safely into the right position. Permanently mounted with rollers on two guide rails, the footpiece slides smoothly along the scale. Footpiece is lockable so the baby can be removed and the result noted later. Measuring range: 33-100 cm. Graduation: 1 mm.