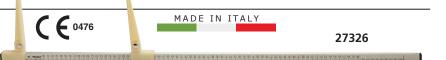

### 27326 BABY MEASURE "CALIBRO"

Made of oxidized aluminium, metric graduation 0-900 mm, division 5 mm. Certified by Italian "weights and measure institute". Weight: 300 g.