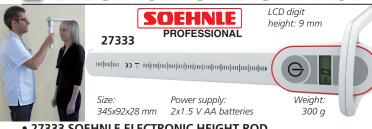

### ELECTRONIC HEIGHT ROD - ADULT AND PEDIATRIC

for stability

27333 SOEHNLE ELECTRONIC HEIGHT ROD

Measuring range: 50-240 cm (20-94.5 inches), division: 1 cm. Manual in: DE, GB, FR, ES, IT, GR, CZ.

Digital and mechanical rod 35 to 80 cm, division 1 cm. LCD display, digit height 16 mm.