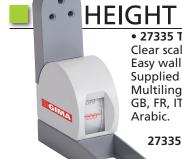

### • 27335 TAPE HEIGHT MEASURE Clear scale 0-200 cm.

Easy wall fixation. Supplied with screw for wall mounting. Multilingual box and manual: GB, FR, IT, ES, PT, DE, PL, RO, HU, FI, GR,

Arabic.

**C E** 0476