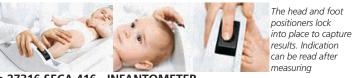

### 27316 SECA 416 - INFANTOMETER

Infantometer for measuring babies up to two years old. Sturdy construction and stability makes it quick and easy to use. Rounded sides guide the baby easily and safely into the right position. Permanently mounted with rollers on two guide rails, the footpiece slides smoothly along the scale. Footpiece is lockable so the baby can be removed and the result noted later. Measuring range: 33-100 cm. Graduation: 1 mm.