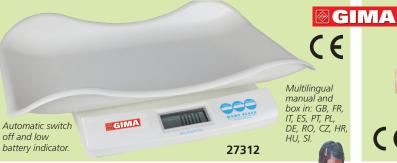

#### 27312 BABY AND CHILD DIGITAL SCALE

Multifunctional scale with removable light plastic tray. It can be used with tray for babies or without for

Weight difference display function with memory: you can see the gain of weight of the baby after feeding. Precise scale with easy-to-read LCD display.

Auto zero, auto tare, auto hold function.

Switchable to kg/lb/st.

MADE IN HUNGARY

### **TECHNICAL SPECIFICATIONS**

20 kg Tray dimensions: 525x305x63-95 mm Capacity: Sensitivity: 5 g Pack dimension: 540x300x110 mm Battery operated: 2xCR2032 lithium batteries