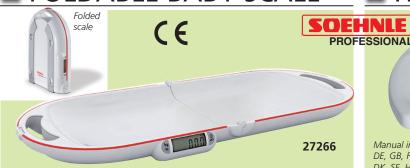

#### 27266 SOEHNLE 8320 FOLDABLE BABY SCALE

Foldable baby scale for easy transport. Folding mechanism with magnetic lock.

Easy to open: remove the base and pull the handles apart.

Taring function: pads, blankets placed under the baby are tarable.

Steady weight display through filtering and hold function.

Large LCD display easy to read.

Switchable to kg/lb.

Manual in: DE, GB, FR, ES, IT, GR, CZ, Arabic.

• 27271 CARRYING BAG

#### **TECHNICAL SPECIFICATIONS**

Capacity: 15 kg Sensitivity:

10 g

395x315x105 mm (closed) - 740x315x53 mm (open) Dimensions:

Weight: 1.9 kg Alkaline battery 2x1.5 V AAA - not included

Warranty: 2 years

Well-designed, easy to handle plastic baby scale.