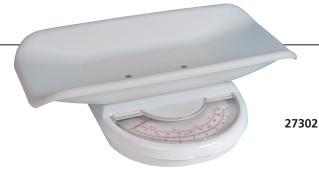

#### • 27302 FAMILY BABY SCALE

Baby scale for domiciliary and family use. Capacity 20 kg/44 lbs.

Scale division: 50 g (0-10 kg), 100 g (10-20 kg)

Plastic tray. Dialplate in kg and lbs.

Manual zero adjustment.

Multilingual manual: GB, FR, IT, ES, PT, DE, Arabic.