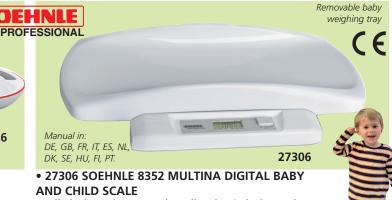

- suitable for children up to 20 kg removing baby tray
- easy to read LCD-display with 13 mm figures
- simple operation with one button
- tare function to calibrate for baby blankets/textiles
- fully-electronic scale: no wear and

tear parts, no maintenance

- hold function: weight value will be held for 10 seconds after unloading
- automatic power-off
- 27307 TRAY FOR 8352 spare
- 27264 BABY HEIGHT ROD optional
- see page 87

MADE IN GERMANY

27306 +27264

#### **TECHNICAL SPECIFICATIONS**

20 kg Capacity: 10 g 3.5 kg **Dimensions:** 601x346x92 mm Weight: Battery: 2 years