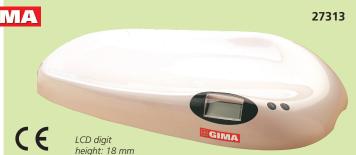

#### 27313 GIMA ELECTRONIC BABY SCALE

Handy, reliable and well-designed electronic baby scale. Provided with large LCD display 66x28 mm and kg/lb switch. Supplied with height tape meter and washable sheet.

Multilingual user manual and gift box: GB, FR, IT, ES, PT, DE, Arabic

#### **TECHNICAL SPECIFICATIONS**

20 kg / 44 lbs Capacity: 595x340x90 mm **Dimensions:** Battery operated: 4x1.5 V AA

Sensitivity: 10 g Weight: Auto-off function