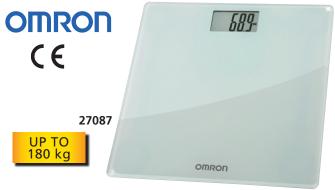

## **OMRON DIGITAL SCALE**

### • 27087 OMRON HN286 DIGITAL SCALE

Electronic bathroom scale with four integrated sensors for fast and reliable reading, up to 180 kg. Automatic shutdown after 6 seconds. Switch on by contact on the tray. Multilingual manual in all European languages and NO, TR, RU, Arabic.

#### TECHNICAL SPECIFICATIONS Sensitivity: 100 g

Capacity: 5 to 180 kg CR2032 lithium battery - included Power: 300x300xh 18 mm Size:

Weight: 1.9 kg