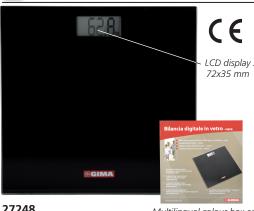

# MECHANICAL SCALE | GIMA BATHROOM DIGITAL SCALES

27248

Multilingual colour box and manual: GB, FR, IT, ES, DE, PL, PT, HU, RO, FI, SE, HR, GR, Arabic

• 27248 DIGITAL GLASS SCALE - black

 27249 DIGITAL GLASS SCALE - grey Electronic bathroom scale with 6 mm thick tempered glass platform. Ultra slim design: only 19 mm height. 4 high precision G sensors. Automatic on and off function. Lb/kg/st switchable by user.

#### TECHNICAL SPECIFICATIONS

**@GIMA** 

max 150 kg (330 lb) Capacity: min. 5 kg (11 lb) Sensitivity: 100 g (0.2 lb) Dimension: 300x300x19 mm

1xCR2032 lithium battery - not included Power:

Warranty: