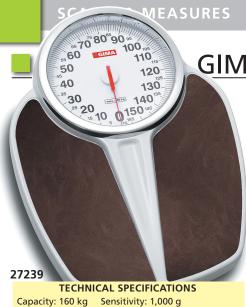

CAPACITY

225 KG

Weight: 3 kg

Minimum measuring weight: 5 kg

Dimension: 430x380x70 mm

Dial Ø: 180 mm

• 27230 MECHANICAL SCALE

Analogue bathroom scale with stable construction and plastic cover. Multilingual box and manual: GB, FR, IT, ES, PT, DE, GR, HR, HU, SI, RO, EE, LT, LV, CZ, PL, RU, Arabic.

**TECHNICAL SPECIFICATIONS** 

Capacity: 125 kg (275 lb)

Sensitivity: 1,000 g (2 lb) Warranty: 2 years