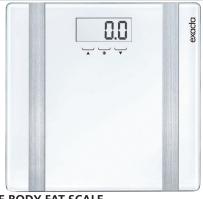

### EXACTA BODY FAT SCALE

Multilingual manual and box: GB, FR, IT, ES, PT, DE, PL, NL, HU, GR, CZ, HR, DK, SE, FI, SI, TR, RU.

27229

### • 27229 EXACTA DELUXE BODY FAT SCALE

Measuring body weight, fat, water, muscle content and daily caloric consumption. Sensor touch. Easy to read LCD display. Large platform made of safety glass. 8 user memories. Kg/lb/st switch. Auto ON/OFF function.

#### TECHNICAL SPECIFICATIONS

Capacity: max 180 kg (400 lb, 28 st) min 3 kg (6.6 lb) 310x310x22 mm 2x CR2032 - included Battery:

Sensitivity: 100 g (0.2 lb) LCD Display: 31 mm Warranty: 3 years