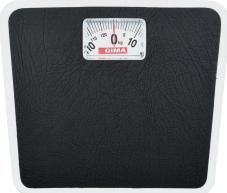

CAPACITY

225 KG

Weight: 3 kg

Minimum measuring weight: 5 kg

Dimension: 430x380x70 mm

Dial Ø: 180 mm

• 27230 MECHANICAL SCALE

Analogue bathroom scale with stable construction and plastic cover. Multilingual box and manual: GB, FR, IT, ES, PT, DE, GR, HR, HU, SI, RO, EE, LT, LV, CZ, PL, RU, Arabic.

**TECHNICAL SPECIFICATIONS** 

Capacity: 125 kg (275 lb)

Sensitivity: 1,000 g (2 lb) Warranty: 2 years