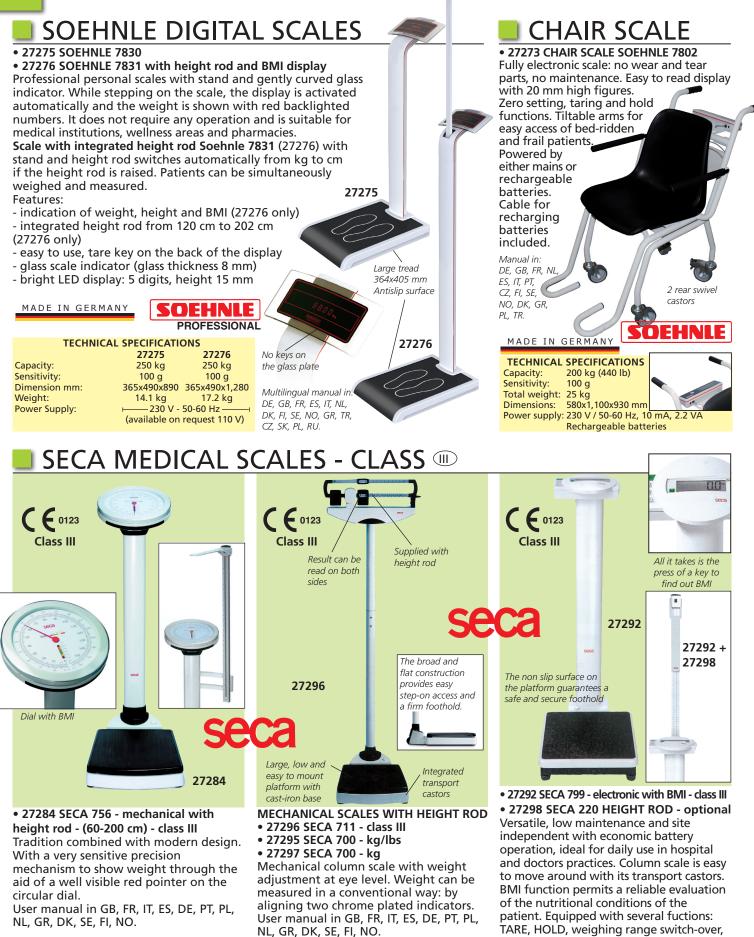

• 27298 SECA 220 HEIGHT ROD - spare Maesure range: 60-200 mm Division: 1 mm. **TECHNICAL SPECIFICATIONS** 

automatic switch off. User manual in GB, FR, IT, ES, DE, PT, PL, NL, GR, DK, SE, FI, NO.

100 g < 150 kg > 200 g

200 kg

6.3 kg

Dimensions: 294x831x417 mm

Platform: 272x280 mm

Capacity:

Weight:

Sensitivity:

TECHNICAL SPECIFICATIONS

Capacity: 220 kg (27296-7), 160 kg/400 lbs (27295) Sensitivity: 100 g (27296) - 50 g (27297) 100 g / 1.4 lbs (27295) Dimensions: 520x1,556x520 mm Weight: 16.5 kg 335x80x345 mm Platform:

360x350 mm with wheels Keys to symbols: M = Metrological Approval for use in medical field  $( \in \mathbb{O} )$  = Calibration according to class III sensitivity required by 90/384/EEC

95

Capacity:

Weight:

Platform:

Sensitivity:

**TECHNICAL SPECIFICATIONS** 

160 kg

18.5 kg

Dimensions: 628x360x1,000 mm

500 g