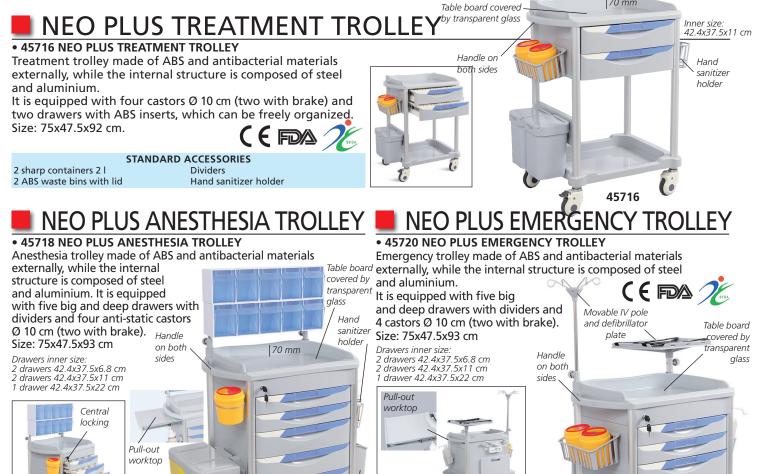

4 powder coated steel feet Ø 60 mm with adjustable plastic insoles. Size: 930x600xh 1980 mm 70 mm

Dividers

Oxygen bottle holder Defibrillator plate Utility container Pull-out worktop CPR board Hand sanitizer holder Power outlet 2 sharp containers 21 Central lock 2 ABS waste bins with lid

45720

Utility container Sharp container 21