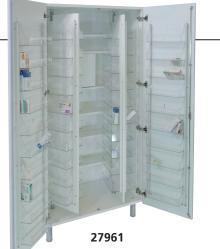

## • 27961 SHELL PLUS MEDICINE CABINET - white

Structure made of powder-coated aluminium with melamine panels. - 2 doors made of 20 mm thick wood particle panels edged in white ABS, revolving on 270°, hinges complete with glass-filled nylon lock and handles

- 20 unbreakable and recyclable transparent compartment trays (10 on each door)

- 5 adjustable shelves with a narcotic cabinet with lock

- 2 revolving panels with 40 unbreakable and recyclable transparent trays (20 on each panel).

4 powder coated steel feet Ø 60 mm with adjustable plastic insoles. Size: 930x600xh 1980 mm 70 mm

Dividers

Oxygen bottle holder Defibrillator plate Utility container Pull-out worktop CPR board Hand sanitizer holder Power outlet 2 sharp containers 21 Central lock 2 ABS waste bins with lid