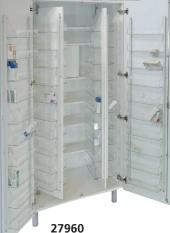

## SHELL MEDICINE CABINETS

Structure in powder-coated aluminium profiles with resistant

- 20 unbreakable and recyclable transparent compartment

Edged doors revolving on 270°, hinges complete with glass-

4 powder-coated steel feet at the base with adjustable plastic

• 27960 SHELL MEDICINE CABINET - white

trays (10 on each door).

filled nylon lock and handles.

insoles. Size: 910x600xh 1980 mm

and durable melamine-faced wood particle panels.

- 8 internal adjustable shelves and lockable cabinet