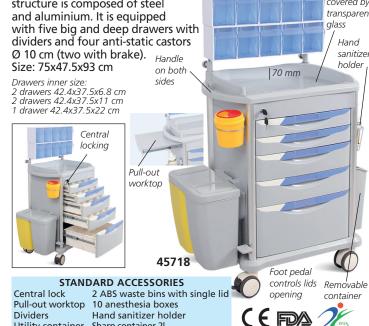

4 powder coated steel feet Ø 60 mm with adjustable plastic insoles. Size: 930x600xh 1980 mm 70 mm

Dividers

Oxygen bottle holder Defibrillator plate Utility container Pull-out worktop CPR board Hand sanitizer holder Power outlet 2 sharp containers 21 Central lock 2 ABS waste bins with lid

45720

Utility container Sharp container 21