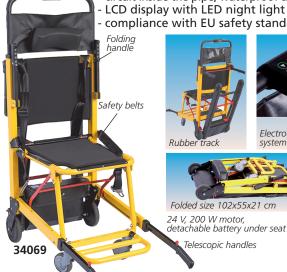

Height adjustable backrest (34068 only).

The electric model (34069 only) has an electric control system that provides:

circuit inside the pipe, waterproof and noiseless

Electronic control

SILICONE AUTOCLAVABLE RESUSCITATORS - WITH HANDLE Transparent resuscitators made of medical grade silicone and fully autoclavable at 121°C. Integrated handstrap for user comfort and complete control. Made with no natural rubber or latex. Multilingual manual: GB, FR, IT, ES, PT, SE, RO, GR. See accessories at page 370.

| and a construct an paragraph of        |               |       |        |                   |       |
|----------------------------------------|---------------|-------|--------|-------------------|-------|
|                                        | RESUSCITATORS |       |        | RESUSCITATORS KIT |       |
| GIMA code                              | 34260         | 34261 | 34262  | 34263             | 34264 |
| Туре                                   | Adult         | Child | Infant | Adult             | Child |
| Mask                                   | n° 5          | n° 3  | n° 1   | n° 5              | n° 3  |
| Pressure relief valve H <sub>2</sub> O | 60 cm         | 40 cm | 40 cm  | 60 cm             | 40 cm |
| Volume ml                              | 1,600         | 550   | 300    | 1,600             | 550   |
| Reservoir bag ml                       | -             | -     | -      | 2,500             | 2,500 |
| 2 m oxygen tube                        | -             | -     | -      | yes               | yes   |
| Reservoir valve                        | -             | -     | -      | yes               | yes   |