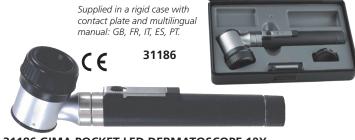

## LED DERMATOSCOPE 10X

## • 31186 GIMA POCKET LED DERMATOSCOPE 10X

Modern, compact and lightweight LED pocket dermatoscope with 10X magnification for evaluation of cutaneous lesions. Precision 10X optical system with achromatic lenses provides distortion free sharp image. Graduated skin contact plate to measure pigmented skin lesions offers accurate diagnoses. Focal range: ± 5D. Focal length: 25 mm.