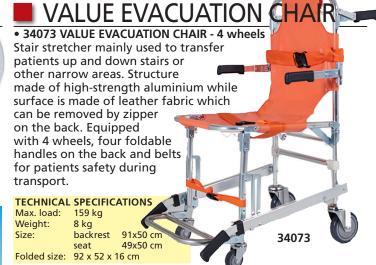

| 34260         | 34261 | 34262  | 34263             | 34264 |
| Туре                                   | Adult         | Child | Infant | Adult             | Child |
| Mask                                   | n° 5          | n° 3  | n° 1   | n° 5              | n° 3  |
| Pressure relief valve H <sub>2</sub> O | 60 cm         | 40 cm | 40 cm  | 60 cm             | 40 cm |
| Volume ml                              | 1,600         | 550   | 300    | 1,600             | 550   |
| Reservoir bag ml                       | -             | -     | -      | 2,500             | 2,500 |
| 2 m oxygen tube                        | -             | -     | -      | yes               | yes   |
| Reservoir valve                        | -             | -     | -      | yes               | yes   |



## LED DERMATOSCOPE 10X



## • 31186 GIMA POCKET LED DERMATOSCOPE 10X

Modern, compact and lightweight LED pocket dermatoscope with 10X magnification for evaluation of cutaneous lesions. Precision 10X optical system with achromatic lenses provides distortion free sharp image. Graduated skin contact plate to measure pigmented skin lesions offers accurate diagnoses. Focal range: ± 5D. Focal length: 25 mm.

It can be powered by two 1.5 AA alkaline batteries or rechargeable battery (both not included)

- 31586 CHARGING STATION
- 31587 RECHARGEABLE BATTERY Li-ion 2.5 V